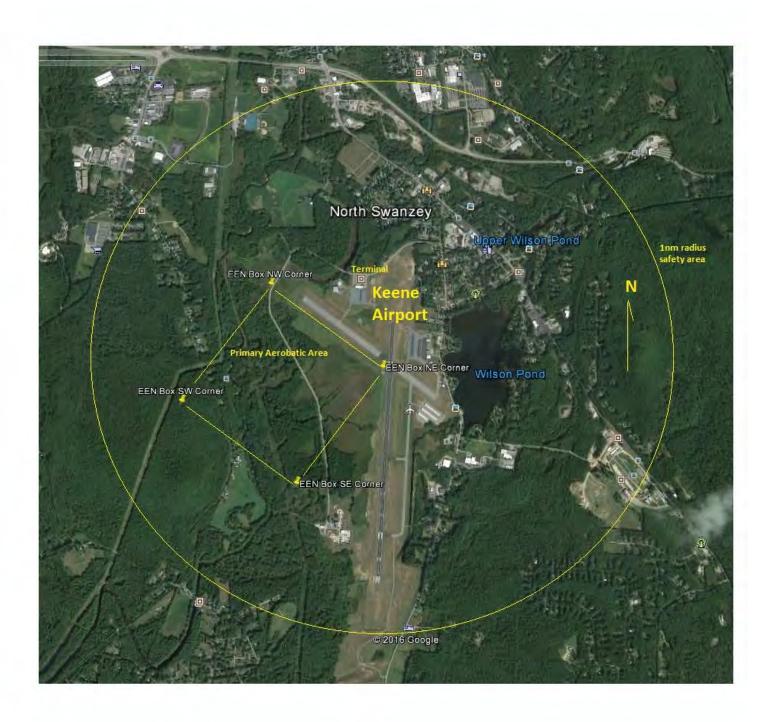

### Keene Aerobatic Area

Google Earth image of Dilant-Hopkins Keene Airport aerobatic area, annotated.

#### Notes:

- 1. Access road from airport terminal to sewage treatment plan that is under box is restricted access with gate at airport terminal parking lot.
- 2. Primary aerobatic area does not overlay runways.