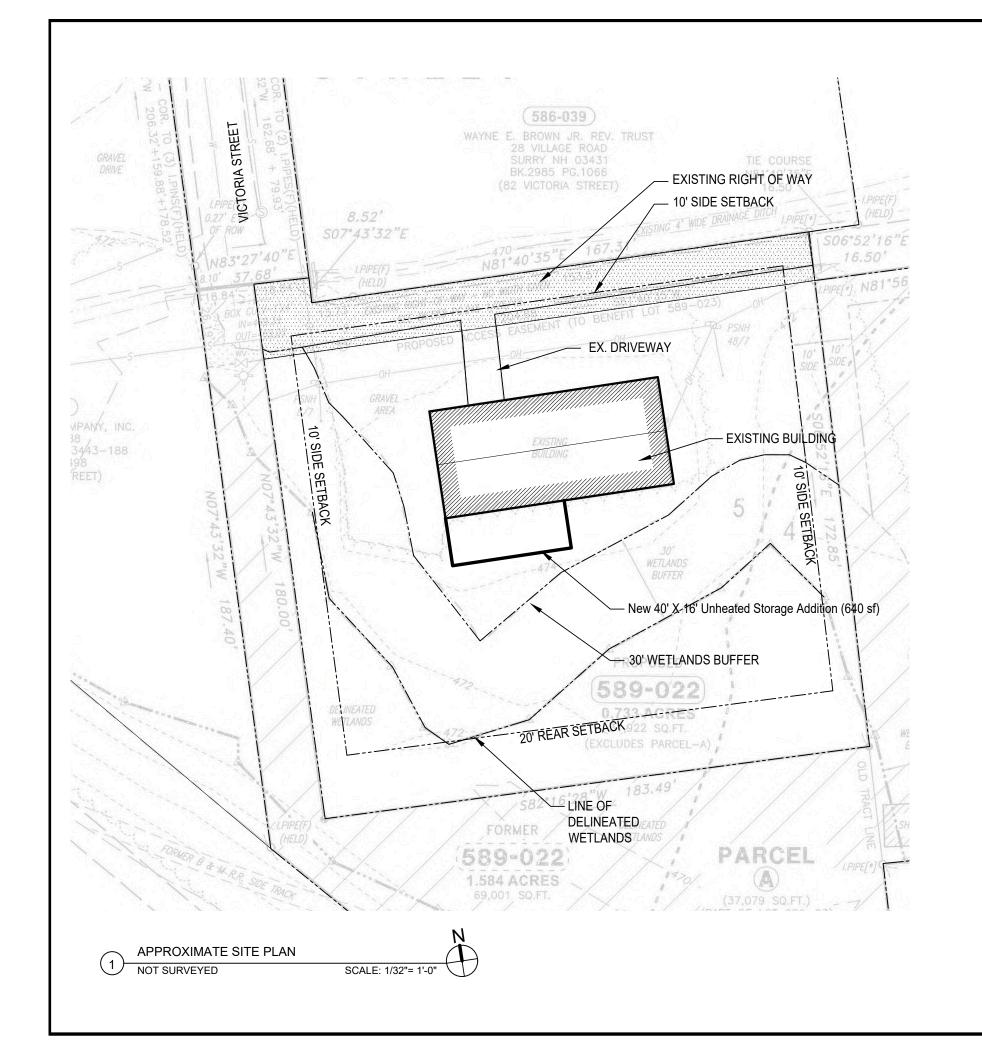

BUILDING CODE: IBC 2018

SITE NOTES

ZONING:

EX. LOT AREA:

EX. BUILDING AREA:

PROPOSED ADDITION:

TOTAL BUILDING:

TOTAL PROPOSED IMPERVIOUS

TOTAL PROPOSED GREEN SPACE

BGR

31,922 SF

2,772 SF

460 SF

3,232 SF

6,900 SF (22%)

25,022 SF (78%)

#### **REFERENCE PLAN:**

LOT LINE ADJUSTMENT PLAN, PREPARED FOR JAMES L. & BEVERLY A. ELLS, TAX MAP 589 LOTS 22 & 23 (90 -92 VICTORIA STREET) KEENE, NH, SCALE 1" = 30', DATED DECEMBER 14, 2021, BY FIELDSTONE LAND CONSULTANTS, PLLC

C LOCUS PLAN

SCALE: N.T.S.

PREPARED FOR SNOWLING & COMPANY 90 VICTORIA STREET KEENE, NH

SITE PLAN

SCALE: AS NOTED

3-6-23 PERMIT

CS1

3 of 7