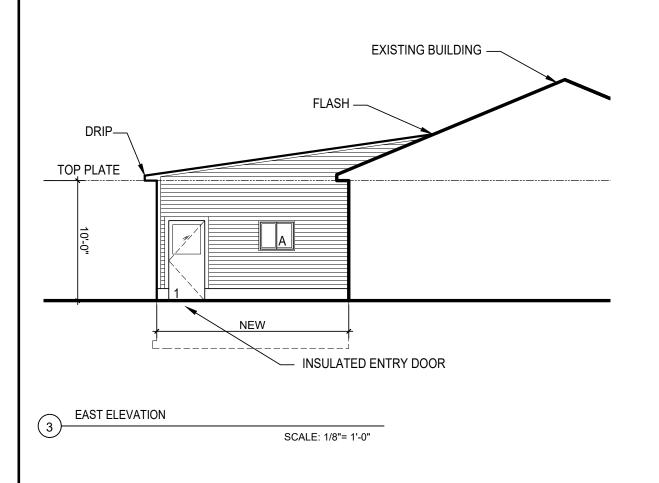

| WINDOW SCHEDULE                                                                            |             |              |                   |       |
|--------------------------------------------------------------------------------------------|-------------|--------------|-------------------|-------|
| TAG                                                                                        | TYPE        | MANUFACTURER | SIZE, APPROXIMATE | NOTES |
| А                                                                                          | SLIDER      | PER OWNER    | 3'-0" x 3'-0"     |       |
| WINDOW NOTES:  1. ALIGN HEADER W/ DOORS  2. GC/ OWNER TO VERIFY COUNT BEFORE PLACING ORDER |             |              |                   |       |
| DOOR SCHEDULE                                                                              |             |              |                   |       |
| TAG                                                                                        |             | MANUFACTURER | SIZE, APPROXIMATE | NOTES |
| 1                                                                                          | OUTSWING    | PER OWNER    | 3'-0" x 6'-8"     |       |
| 2                                                                                          | GARAGE DOOR | PER OWNER    | 9'-0" x 9'-0"     |       |