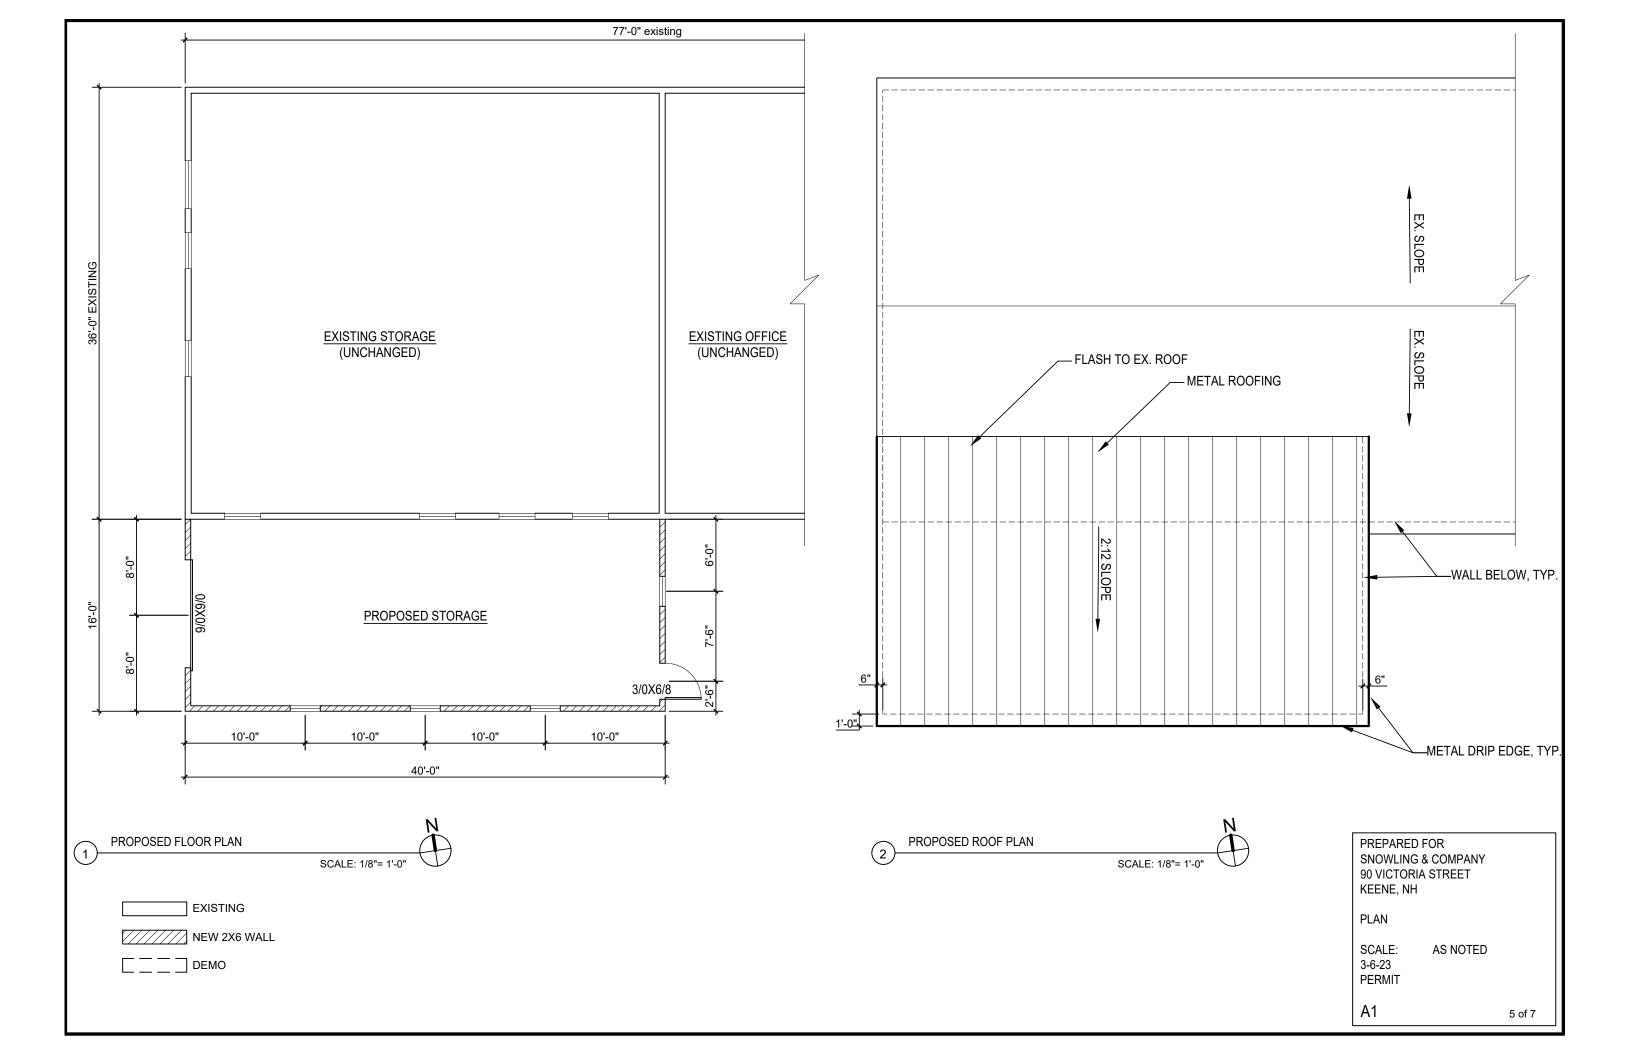

## Proposed scope:

- Excavation of a 20'W x 50'L x 5' deep hole
- 16'x40' slab poured
- Frame and sheet garage addition
- Install 1 garage door
- 3 windows
- 1 man door
- Vinyl siding on exterior walls
- Metal roofing not installed by Level Up
- No electrical
- No plumbing
- No HVAC
- No insulation

# STORAGE ADDTION FOR SNOWLING & CO.

90 VICTORIA STREET, KEENE, NH

DRAWING LIST:

CS1 SITE PLAN

X1 EXISTING & DEMO

A1 PLANS

A2 ELEVATIONS
A3 WALL SECTION

S1 STRUCTURAL PLANS