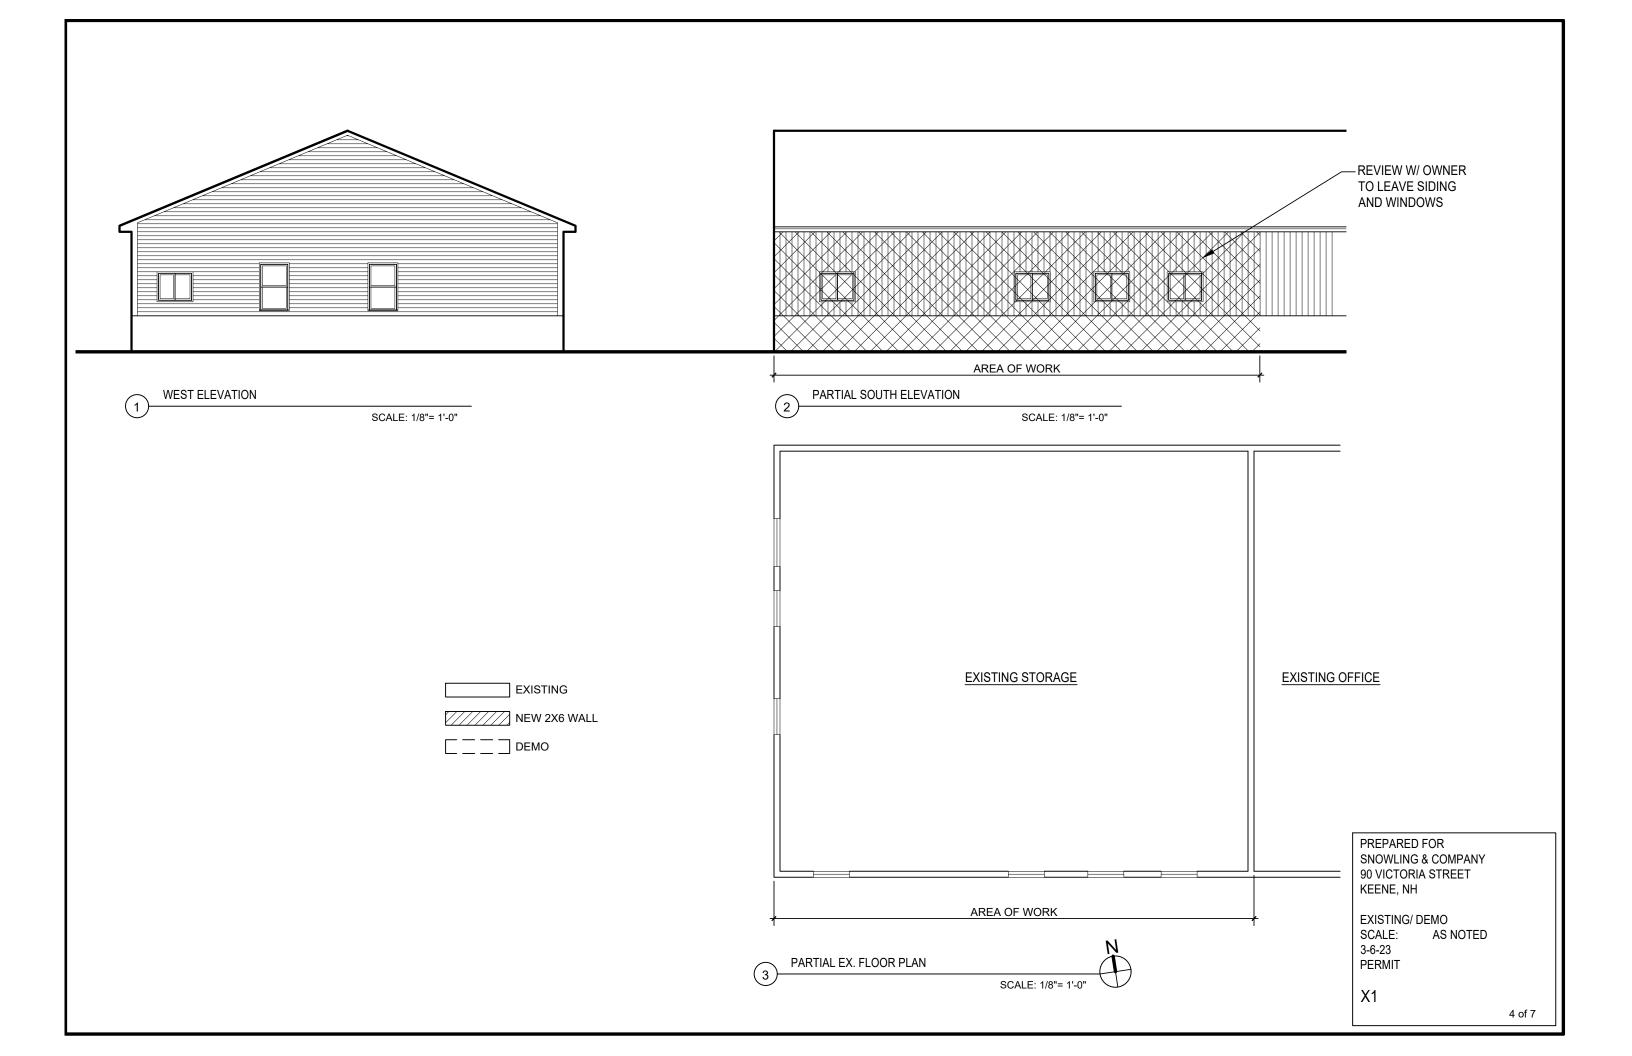

# STORAGE ADDTION FOR SNOWLING & CO.

90 VICTORIA STREET, KEENE, NH

DRAWING LIST:

CS1 SITE PLAN

X1 EXISTING & DEMO

A1 PLANS

A2 ELEVATIONS
A3 WALL SECTION

S1 STRUCTURAL PLANS

| WINDOW SCHEDULE                                                                            |             |              |                   |       |
|--------------------------------------------------------------------------------------------|-------------|--------------|-------------------|-------|
| TAG                                                                                        | TYPE        | MANUFACTURER | SIZE, APPROXIMATE | NOTES |
| А                                                                                          | SLIDER      | PER OWNER    | 3'-0" x 3'-0"     |       |
| WINDOW NOTES:  1. ALIGN HEADER W/ DOORS  2. GC/ OWNER TO VERIFY COUNT BEFORE PLACING ORDER |             |              |                   |       |
| DOOR SCHEDULE                                                                              |             |              |                   |       |
| TAG                                                                                        |             | MANUFACTURER | SIZE, APPROXIMATE | NOTES |
| 1                                                                                          | OUTSWING    | PER OWNER    | 3'-0" x 6'-8"     |       |
| 2                                                                                          | GARAGE DOOR | PER OWNER    | 9'-0" x 9'-0"     |       |

PREPARED FOR SNOWLING & COMPANY 90 VICTORIA STREET KEENE, NH

SCALE: AS NOTED 3-6-23

PERMIT

A2

6 of 7