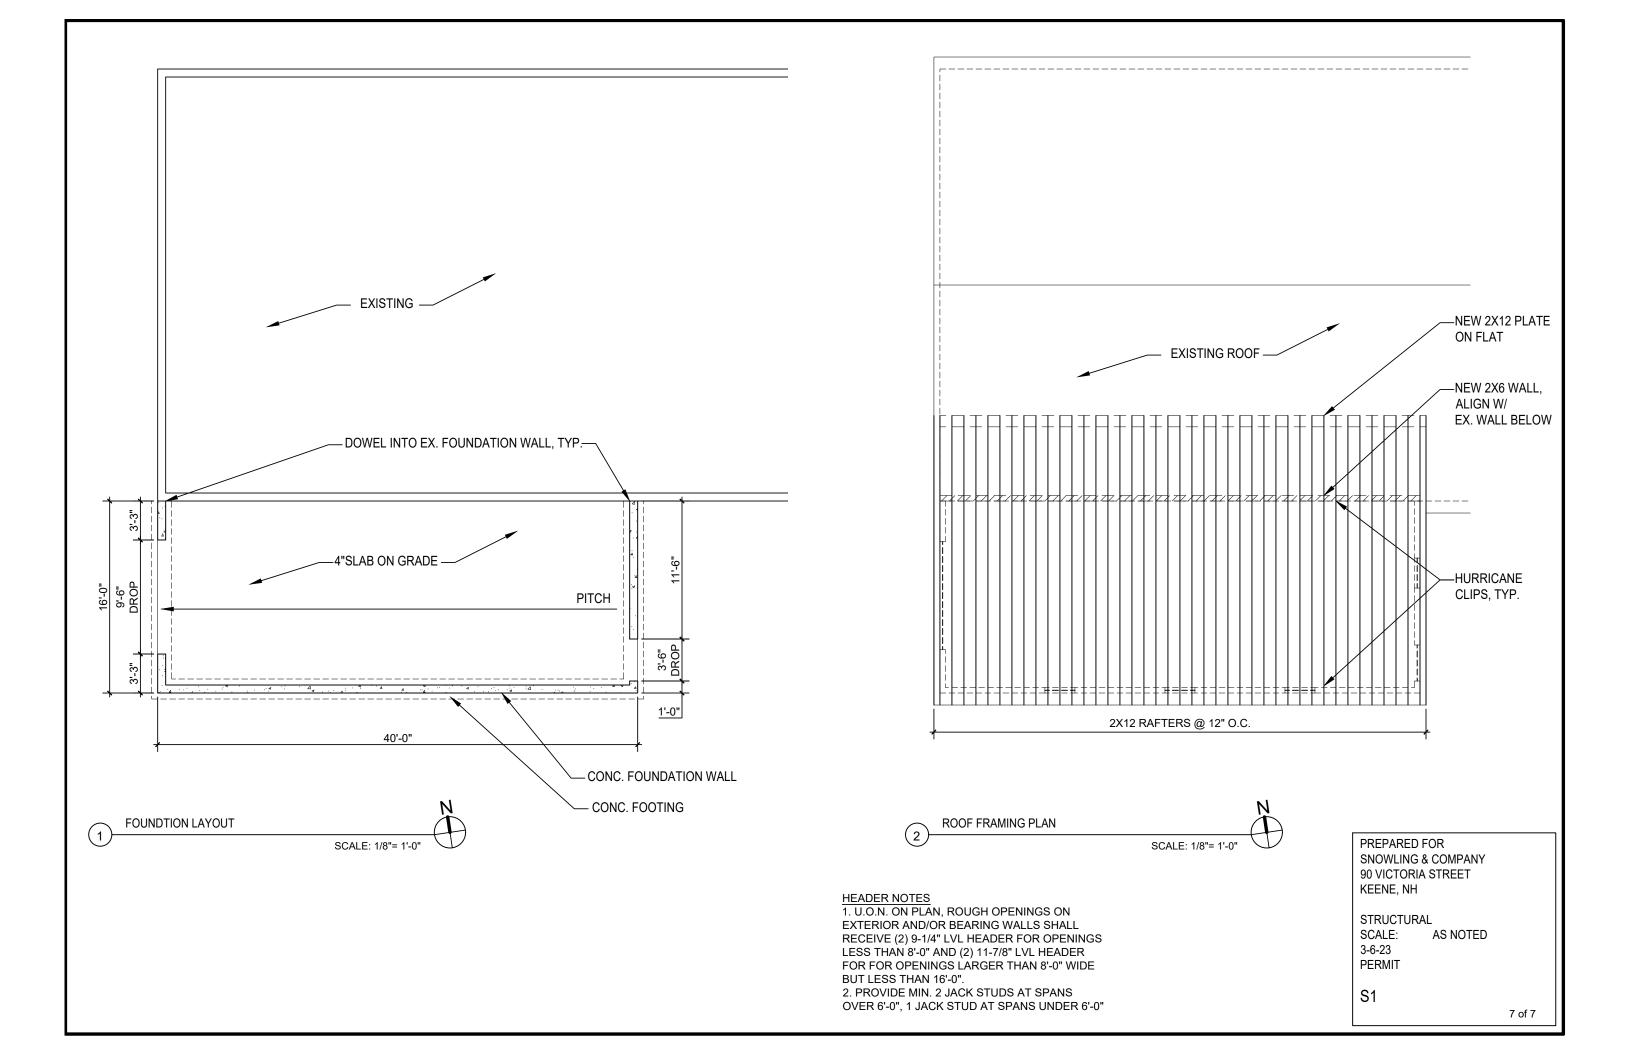

## Proposed scope:

- Excavation of a 20'W x 50'L x 5' deep hole
- 16'x40' slab poured
- Frame and sheet garage addition
- Install 1 garage door
- 3 windows
- 1 man door
- Vinyl siding on exterior walls
- Metal roofing not installed by Level Up
- No electrical
- No plumbing
- No HVAC
- No insulation