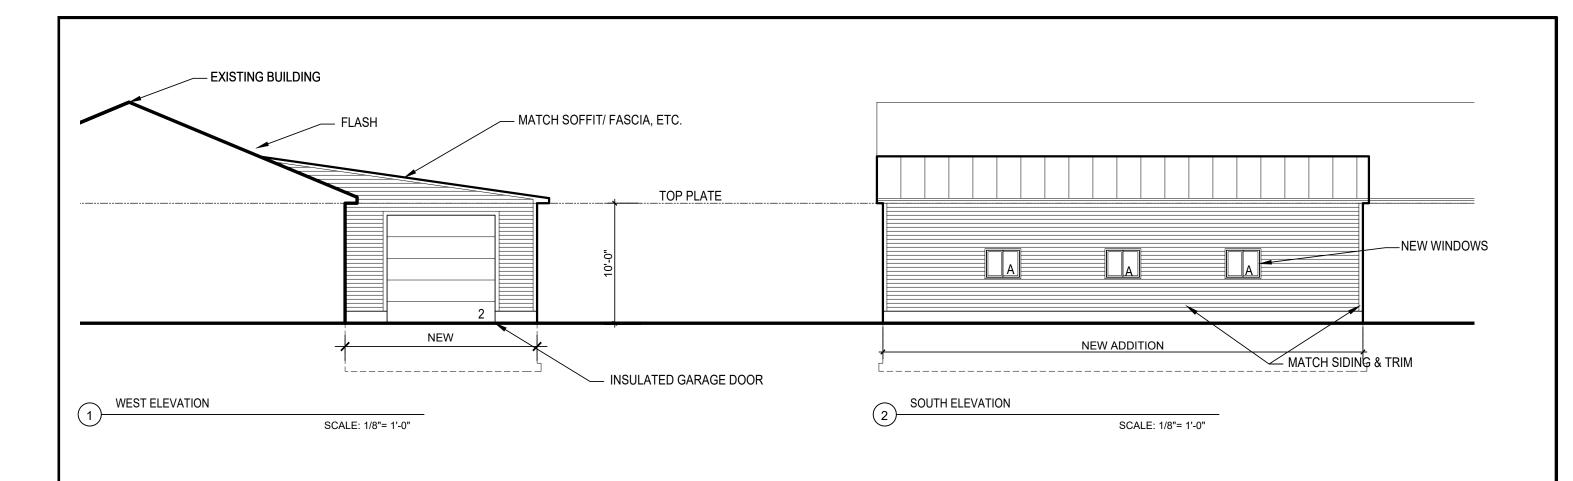

| WINDOW SCHEDULE                                                                            |             |              |                   |       |
|--------------------------------------------------------------------------------------------|-------------|--------------|-------------------|-------|
| TAG                                                                                        | TYPE        | MANUFACTURER | SIZE, APPROXIMATE | NOTES |
| А                                                                                          | SLIDER      | PER OWNER    | 3'-0" x 3'-0"     |       |
| WINDOW NOTES:  1. ALIGN HEADER W/ DOORS  2. GC/ OWNER TO VERIFY COUNT BEFORE PLACING ORDER |             |              |                   |       |
| DOOR SCHEDULE                                                                              |             |              |                   |       |
| TAG                                                                                        |             | MANUFACTURER | SIZE, APPROXIMATE | NOTES |
| 1                                                                                          | OUTSWING    | PER OWNER    | 3'-0" x 6'-8"     |       |
| 2                                                                                          | GARAGE DOOR | PER OWNER    | 9'-0" x 9'-0"     |       |