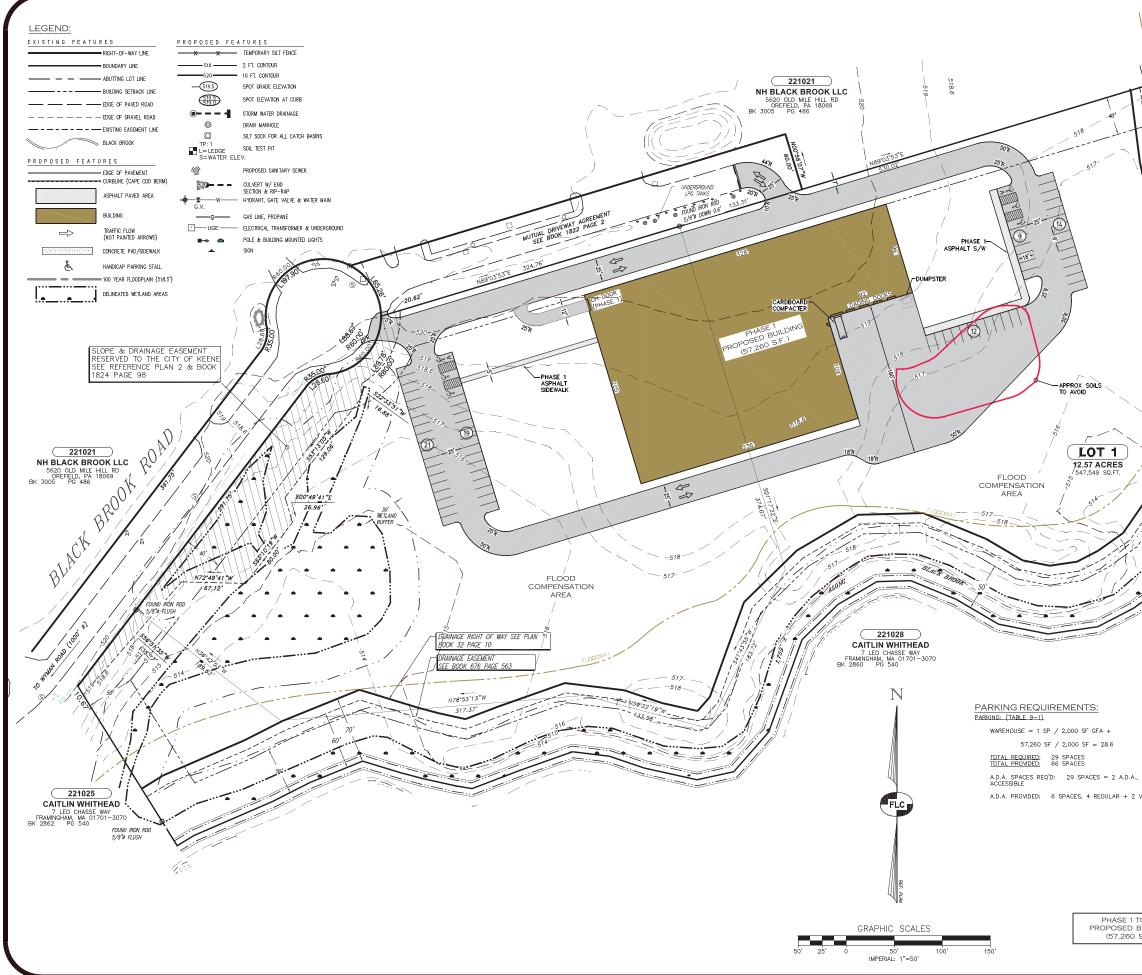

#### **Project Narrative:**

Fieldstone Land Consultants, on behalf of Douglas Company, Inc., is submitting this narrative as part of the Planning Board Site Plan review application. The proposal consists of merging two building lots, constructing one manufacturing building, one driveway, and associated parking. The building would be 98,110 square feet with office and warehousing space to accommodate the relocation of the existing business. The applicant is looking to construct the building in two phases; Phase 1 would include the middle portion of the building, approximately 57,260 square feet with parking lots, driveways and utilities to service the business. Phase 2 would include a larger office and warehouse expansion on each end of the Phase 1 building.

The site is located on Tax Map Parcels 221-023 and 221-024 with the street access from Black Brook Road. The lot size of parcel 221-023 is 5.33 Acres, and parcel 221-024 is 7.24 Acres, creating a merged lot size of 12.57 Acres. The zoning district of both lots is Industrial: Corporate Park (CP). The site is currently owned by Douglas Company, Inc., who purchased the properties to relocate and expand their existing business, which is light manufacturing of toys (stuffed animals). The proposed use would be considered light industrial and allow the applicant to expand their business, while remaining in Keene. The building will be fully sprinklered and provide ADA access into the building from each parking lot. Parking will be provided for staff at the front and rear of the building. The driveway access has been designed to accommodate tractor trailer truck access to the loading docks at the rear of the Phase 1 building. There are two driveway access points proposed with one off the mutual driveway to the north and the second off the cul-de-sac at the end of Black Brook Road. Tractor trailer trucks would utilize the access off the cul-de-sac; passenger cars would utilize both the cul-de-sac entrance and the shared driveway entrance.

The southern border of the property is defined by the Black Brook. A large portion of the site is located within the 100-year flood plain, Zone AE, following the Black Brook water course. The FEMA Zone AE has a defined flood elevation of 518.6', therefore this elevation was used for determining the true boundary of the floodplain, as depicted on the Site Plan. The site is also in the City's Surface Water Overlay Protection District with a 30' buffer requirement from the Black Brook and the delineated wetlands. The proposed building and parking lots will encroach the 100-year floodplain and require a

#### 3459.01 Douglas Company, Keene

Page 2 of 2

Floodplain Development Permit along with FEMA approval. Any fill that is proposed will be offset by a flood compensation basin that will be based on total volume calculations. The finish floor elevations of the buildings will be a minimum of 1 foot above the 100 Year floodplain elevation (Minimum Finish Floor Elevation = 519.6'). The impacts to the wetland 30' buffer will be for flood compensation grading and for stormwater water management grading. There are no proposed structures within the wetland buffer.

The business will be serviced by municipal water and sewer infrastructure. The sewer and water infrastructure ends at the cul-de-sac on Black Brook Road, and this is where the utilities will tie in. We anticipate that a NHDES Sewer Connection permit will be required, along with local permits from the Keene Public Works department. The electrical service to the lot will also be fed from Black Brook Road and run underground to the site. The site will utilize private propane tanks for building heat, hot water, and potentially industrial equipment. These tanks will be underground tanks located at the rear of the lot. Any HVAC equipment will be located on the building roof and setback from the edge of the roofline to ensure it is not visible from the public way; these systems have not been designed at this time.