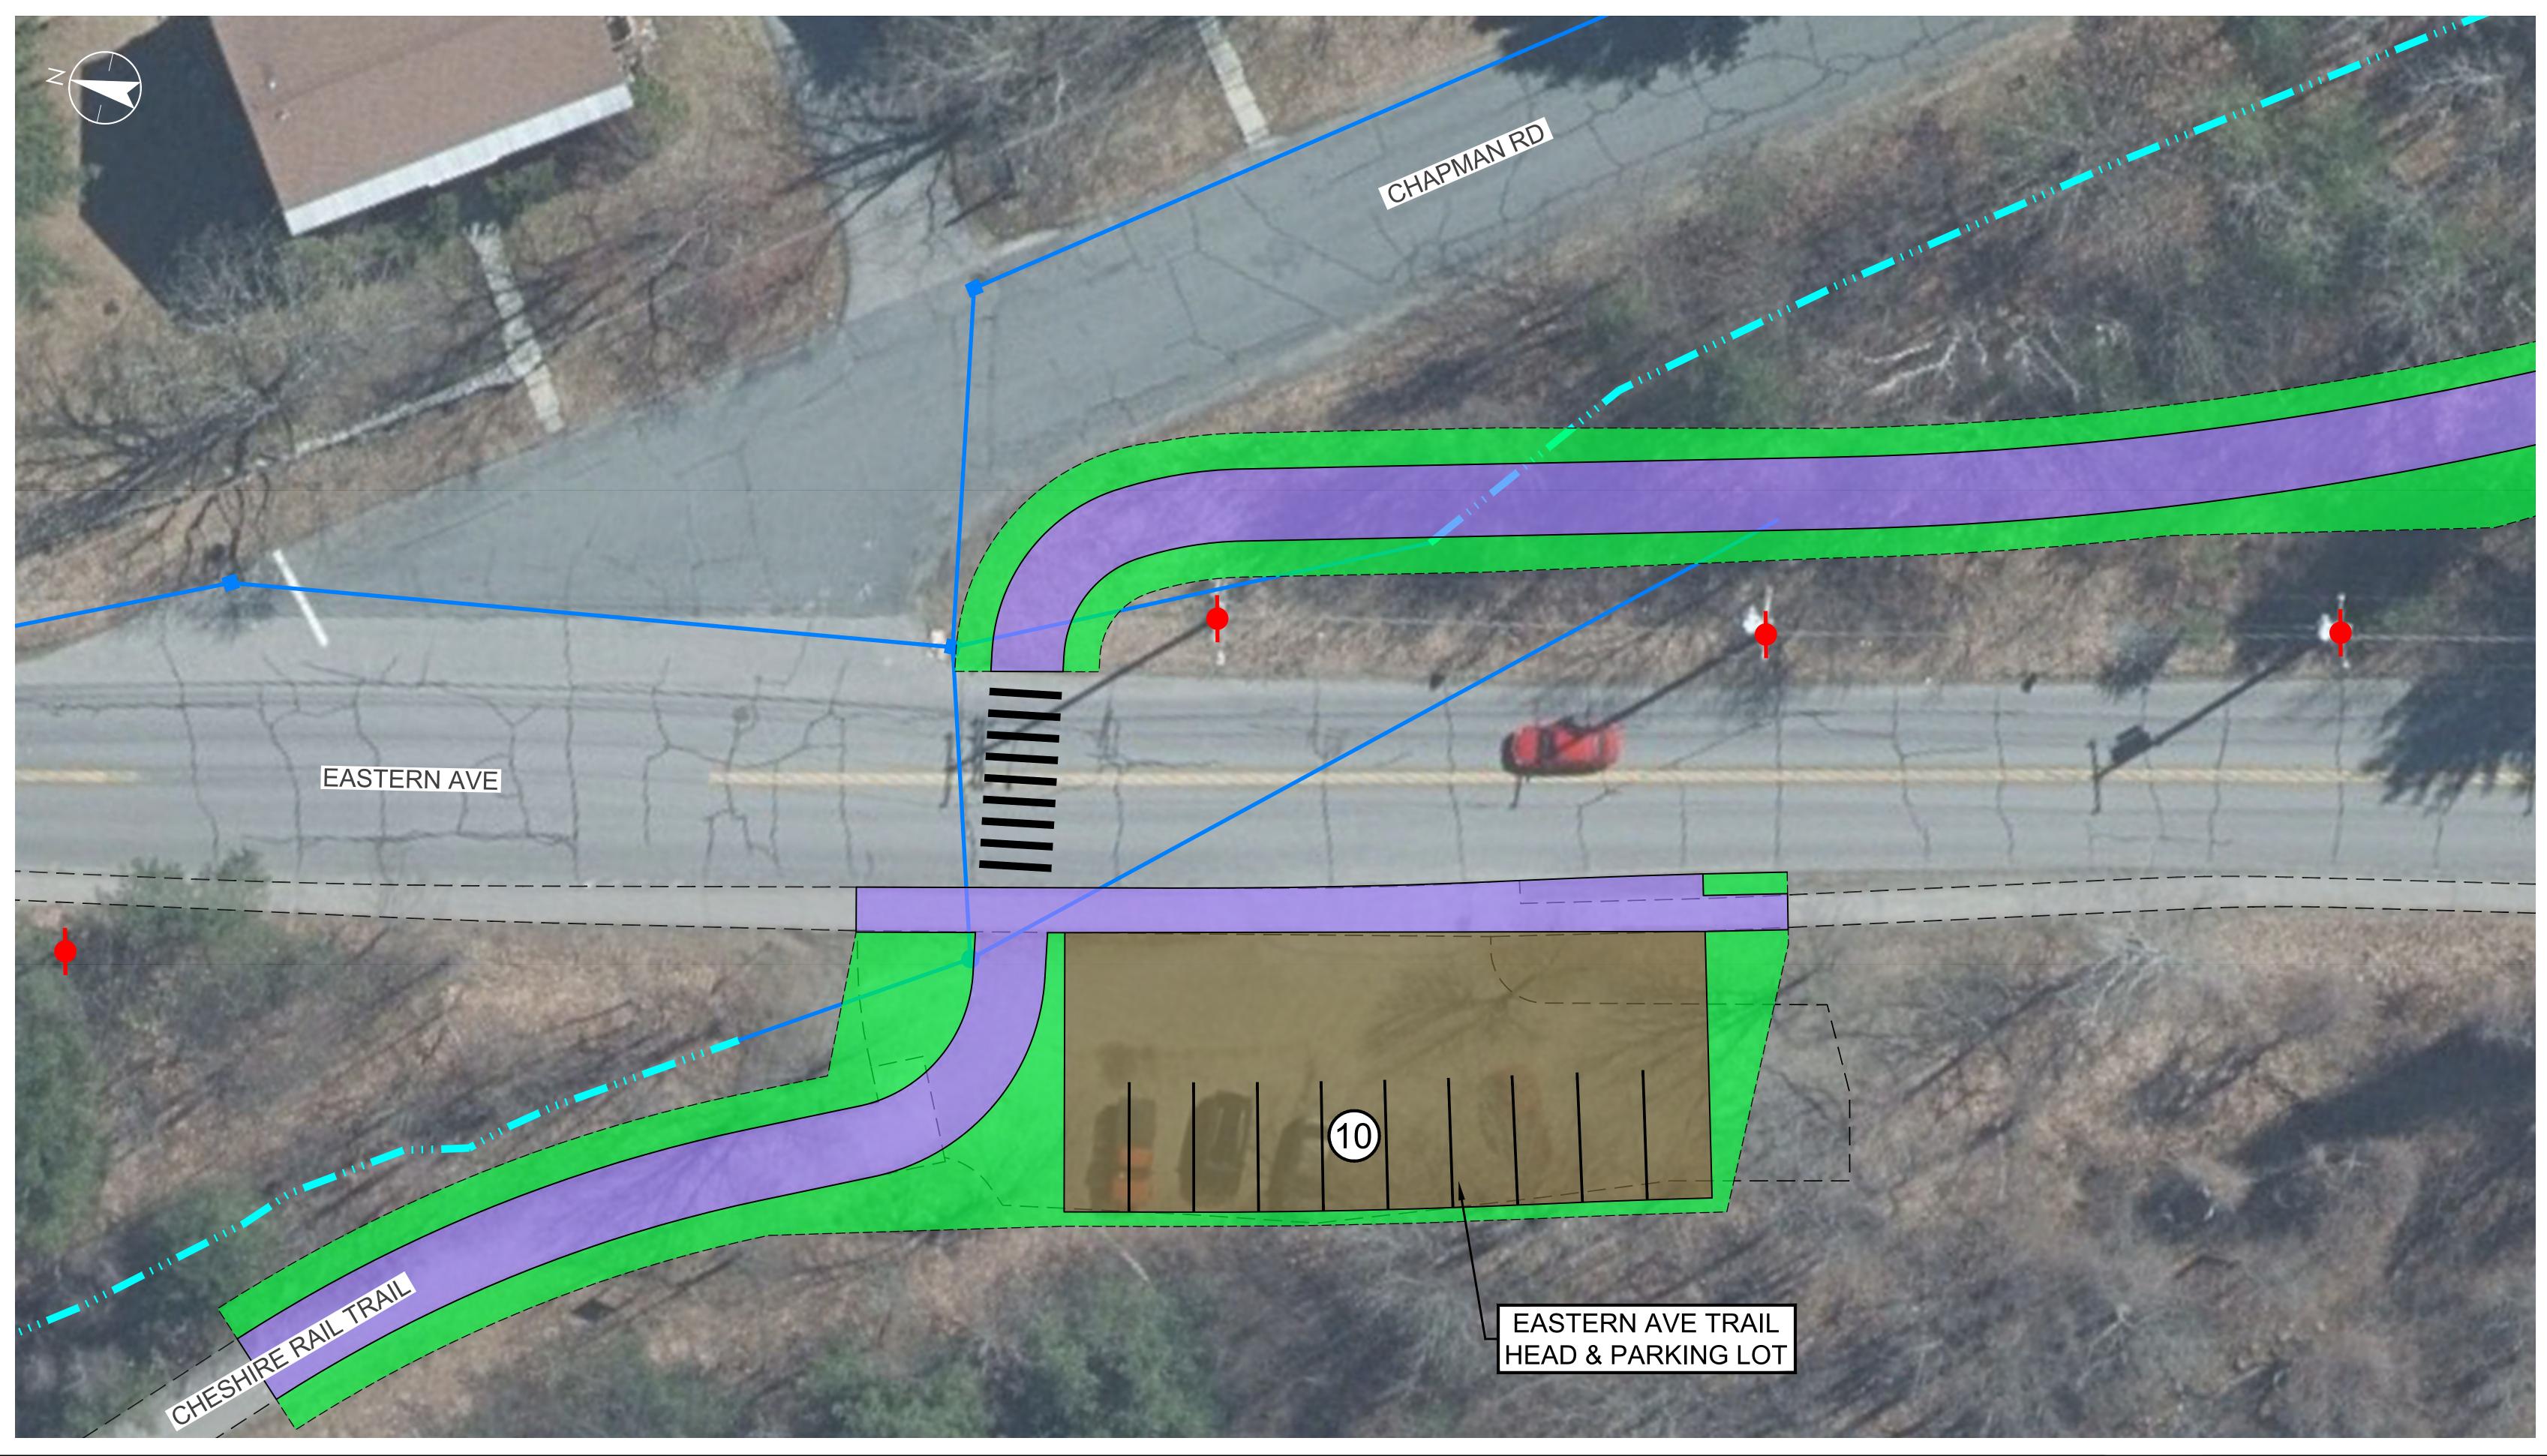

-

EASTERN AVE TRAIL CROSSING ALTERNATIVE - 1

SCALE: 1" = 10'

JANUARY 08, 2024

- PROP. TRAIL / SIDEWALK
- PROP. PARKING LOT

SCALE: 1" = 10'

CITY OF KEENE, NH TRANSPORTATION HERITAGE TRAIL PROJECT JANUARY 08, 2024