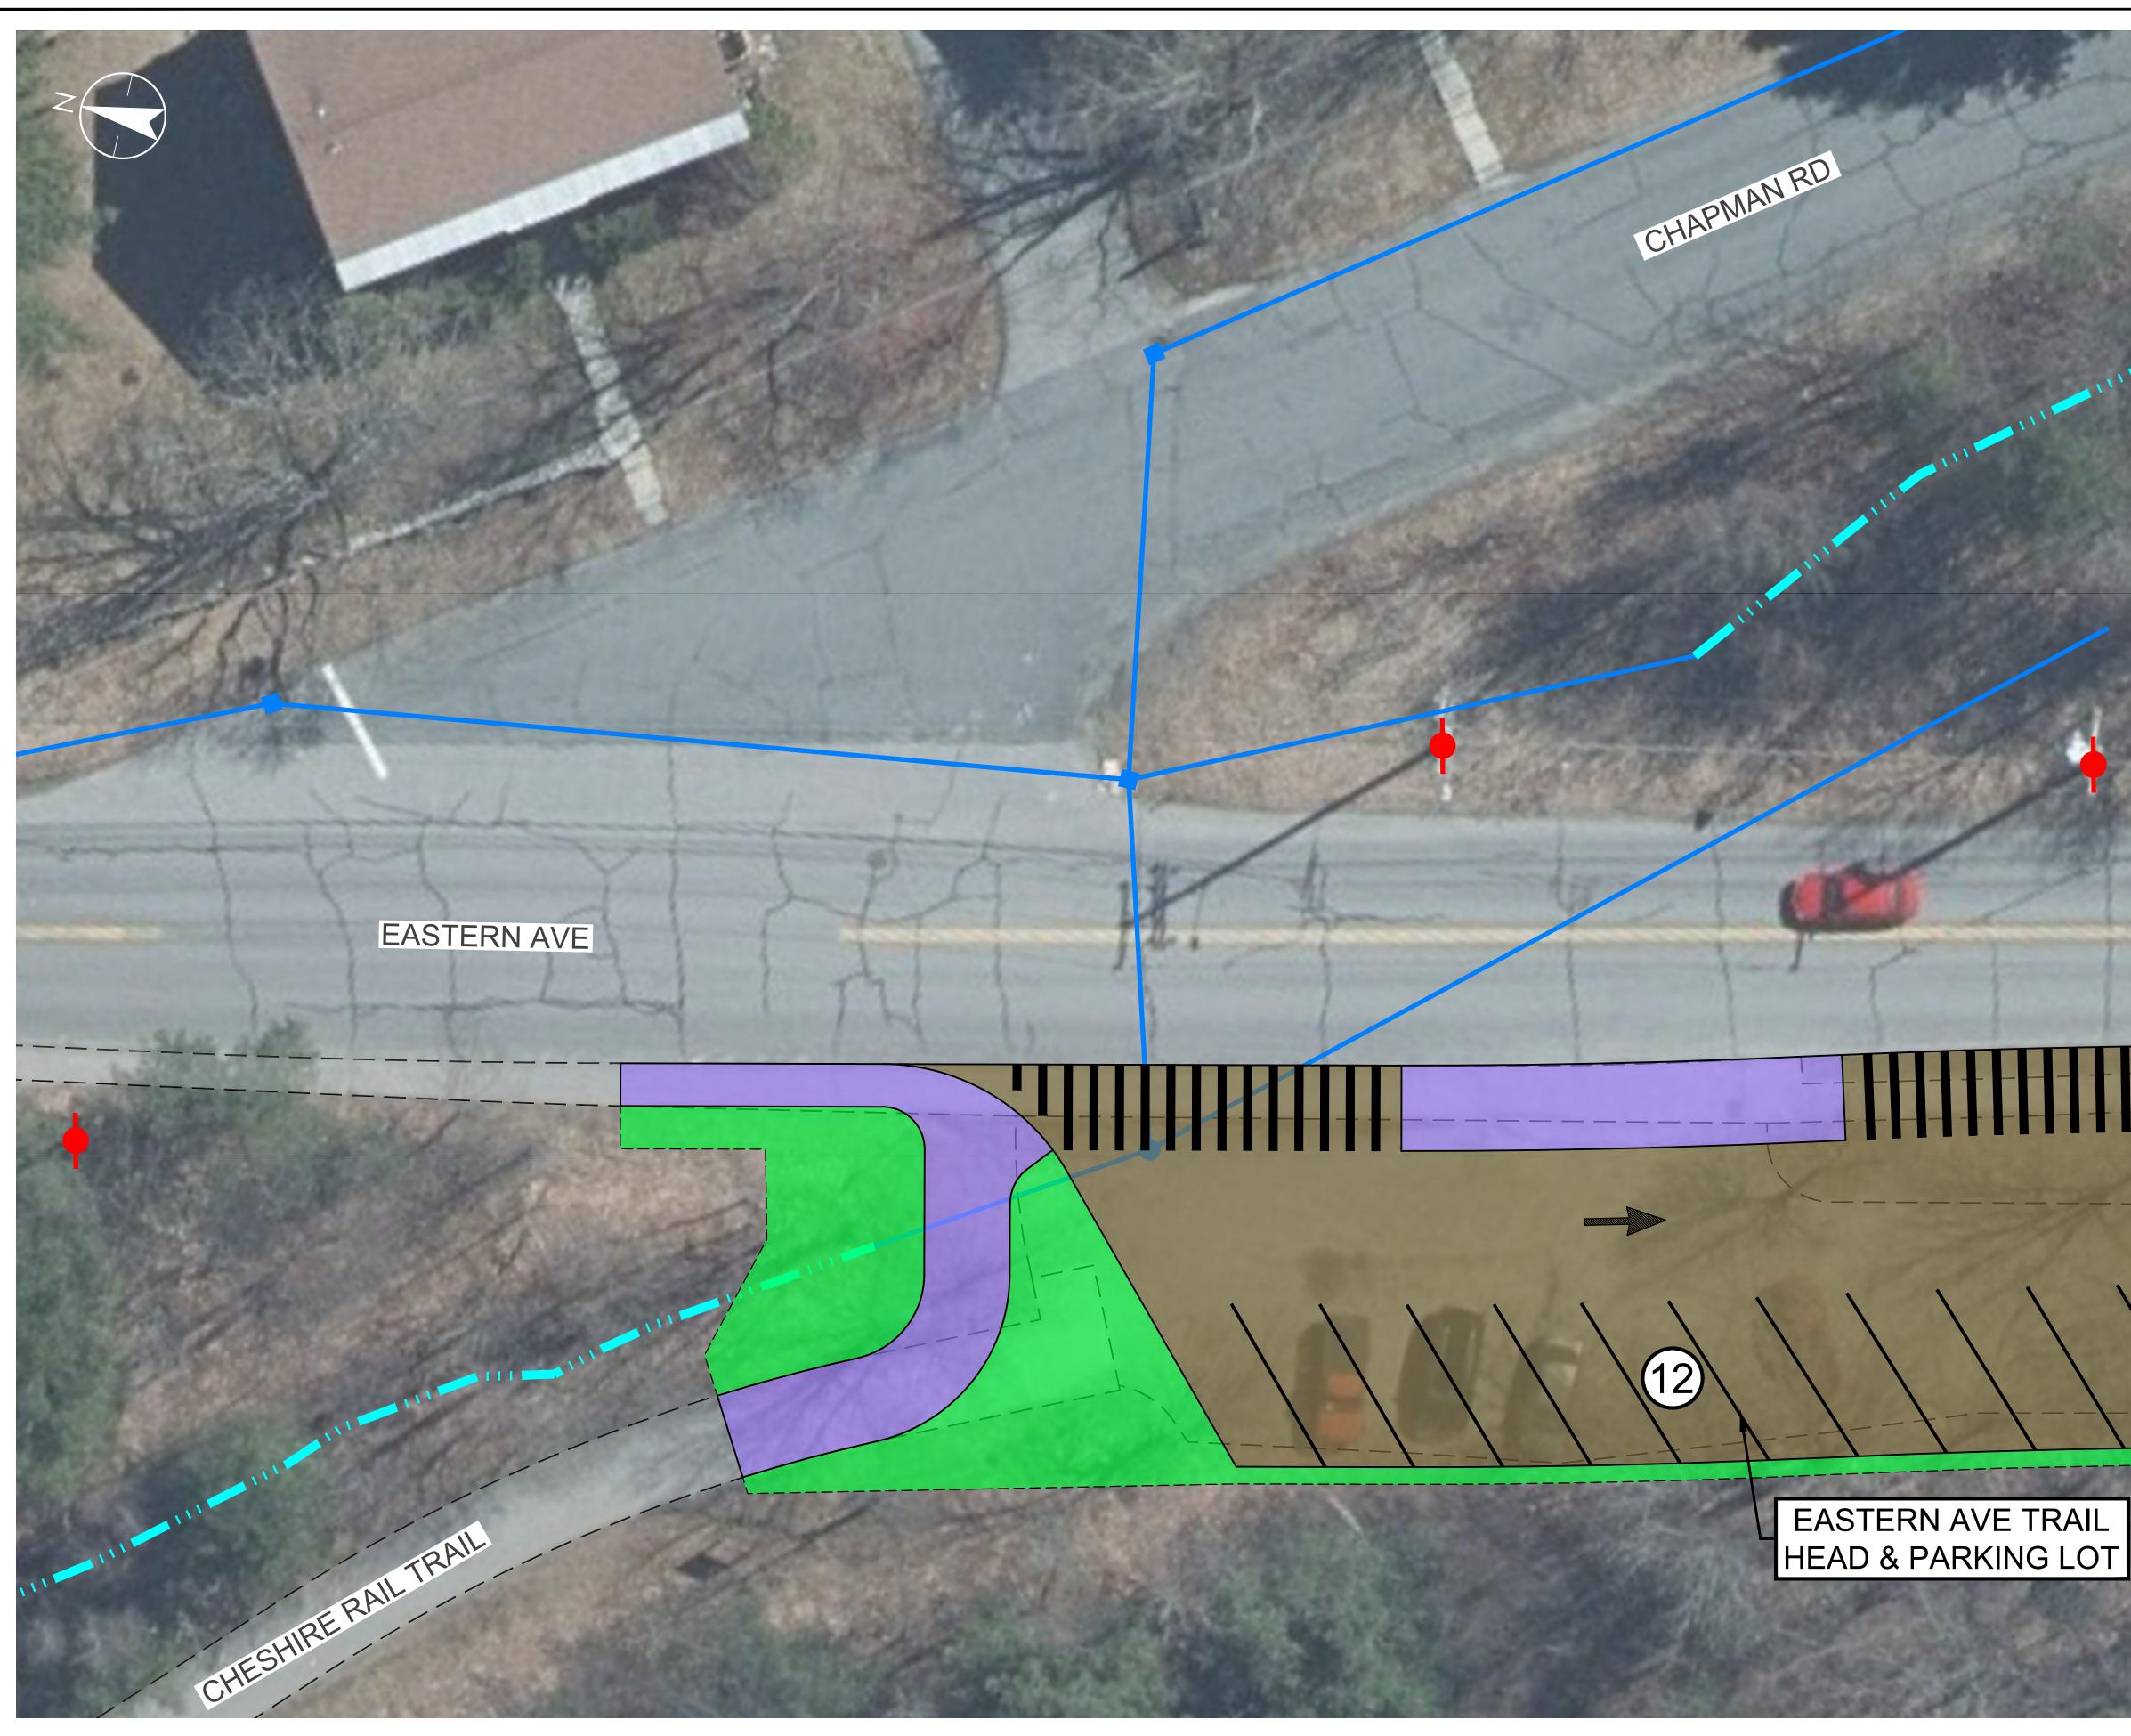

-

EASTERN AVE TRAIL CROSSING ALTERNATIVE - 1

SCALE: 1" = 10'

JANUARY 08, 2024

- PROP. TRAIL / SIDEWALK
- PROP. PARKING LOT

SCALE: 1" = 10'

CITY OF KEENE, NH TRANSPORTATION HERITAGE TRAIL PROJECT JANUARY 08, 2024