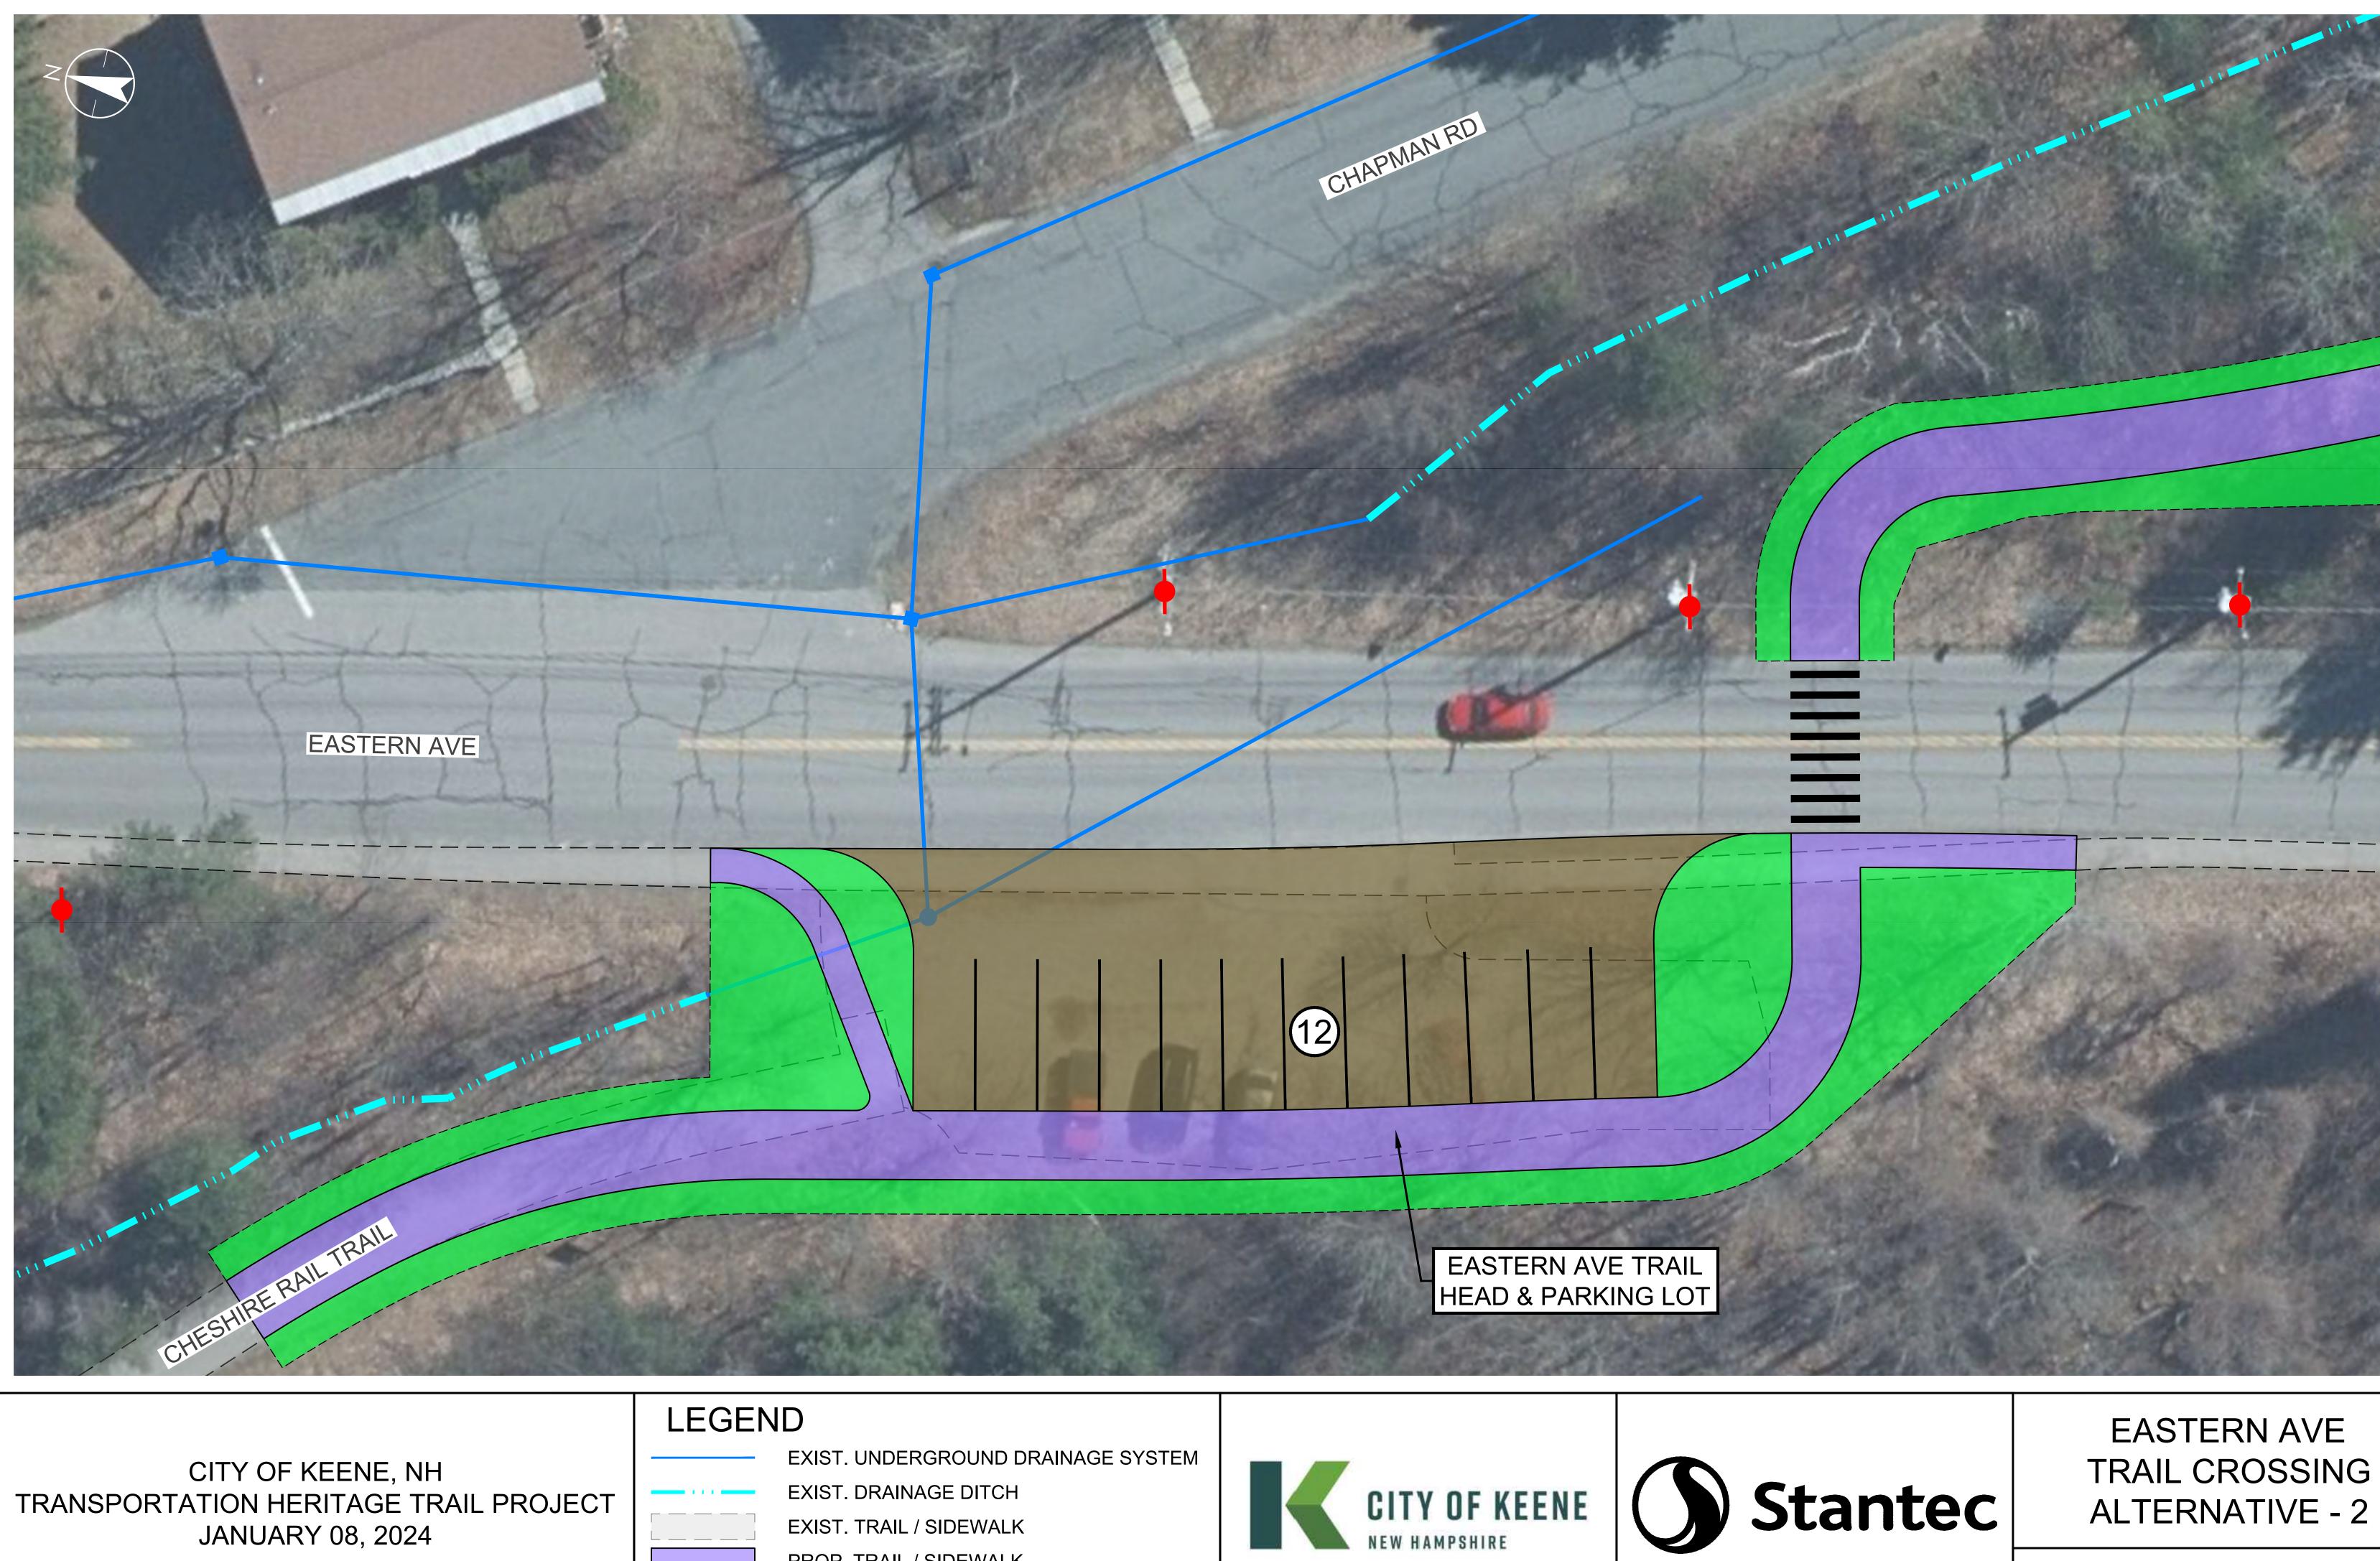

CITY OF KEENE, NH TRANSPORTATION HERITAGE TRAIL PROJECT JANUARY 08, 2024

- EXIST. UNDERGROUND DRAINAGE SYSTEM
- EXIST. DRAINAGE DITCH
- EXIST. TRAIL / SIDEWALK
- PROP. TRAIL / SIDEWALK
- PROP. PARKING LOT