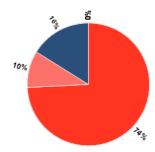

### Compliance Service Review:

CALEA Compliance Services Member(s) N/A remotely reviewed 45 standards for the agency on 3/18/2017 using Law Enforcement Manual 5.23. These standards included specific time-sensitive issues, as well as all standards applicable to the agency by size and function. If standard issues are found they are listed below.