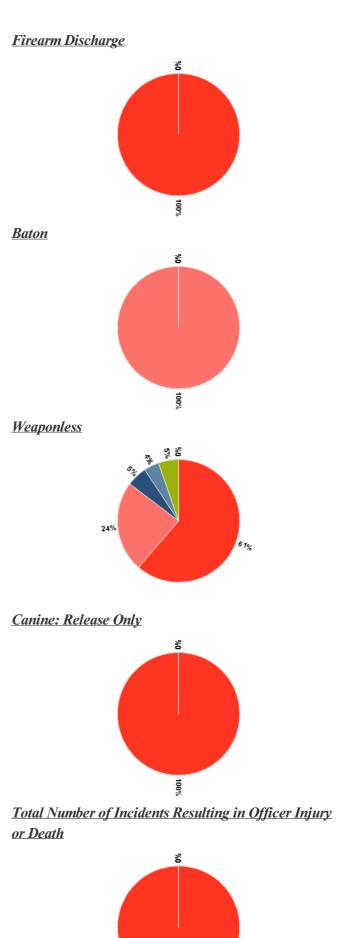

- Retention And Recruitment The most significant issue facing the Keene Police Department is recruitment and
  retention of qualified personnel. The agency is currently down more the 12% of it workforce and has limited
  minority representation. The Agency has worked diligently with the City Human Resources on new hiring
  incentives. The goal is to attract candidates from heavier populated areas of the State and certified police officers
  from in State or out of State. Incentives include monetary bonuses for completion of agency goals, extra vacation
  leave and relocation assistance.
- Use Of Force The agency has an excellent Use of Force Policy coupled with continuous training around the Use
  of Force continuum and annual Firearms training. Over the last assessment period the department was involved in
  4155 Custodial arrest resulting in 228 Use of Force reports, which means the agency uses force less then .05% of
  the time.
- Crininal Investigation And Criminal Intelligence Detectives do not have investigation specializations, and are
  assigned a balance of types of investigations. The lieutenant does recognize that individual detectives are more
  versed on certain types of investigations and will try to assign investigations based on demonstrated skills
  whenever possible.
  - The agency is fortunate to have a forensic interviewer assigned to the division, who primarily manages juvenile sexual assault cases. She works closely with the Cheshire County Child Advocacy Center to assist with the provision of services and resources to assist in the recovery of victims.
- Community Engagement The forensic interviewer detective is an energetic and enthusiastic participant is fundraising events. She actively recruits officers and other staff involvement. Often, she spearheads fundraising events that raise money dedicated to the provision of services within the community. Examples include procuring