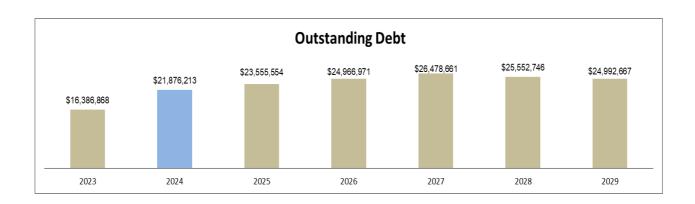

#### Debt

"The City of Keene will contain its General Fund debt service, on a five (5) year average, at or less than twelve percent (12%) of the General Fund operating budget".

All authorized issued, unissued, and proposed debt is within the 12% cap established in the fiscal policy.

| Adopted Budget | PROPOSED BUDGET | Projected | Projected |
|----------------|-----------------|-----------|-----------|
| 2022-2023      | 2023-2024       | 2024-2025 | 2025-2026 |
| 10.31%         | 9.50%           | 8.78%     | 8.24%     |