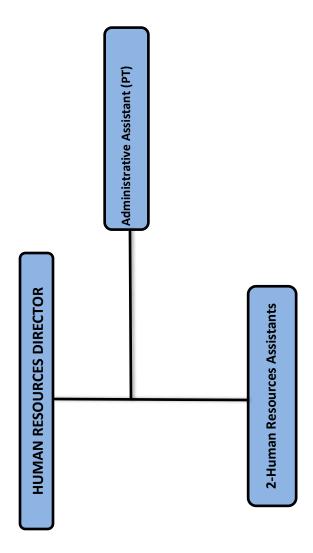

The Human Resources (H.R.) role in our organization has also evolved over the years and is continuing to adapt to maximize the use of technology. Utilizing the new financial software system, the organization is transitioning to electronic systems to manage a multitude of employment and life changes that occur over the course of employment with the City. To support expanding institutional knowledge and internal controls, workflow is shifting to improve accuracy and support development of more efficient processes. In addition, the expected transition of long-term staff members included a scheduled retirement early in 2024, transfer of institutional knowledge and re-alignment of certain responsibilities, positions the department to better meet organizational needs. To prepare for the retirements and adjust for the workload changes, the FY 2024 budget includes an adjustment to the H.R administrative position. The position is proposed as an H.R. Specialist with an increase in hours from 25 hours per week to 37.5 hours per week and will be assuming additional responsibilities related to database management, financial/payroll related functions and other duties currently handled by our H.R. Director.