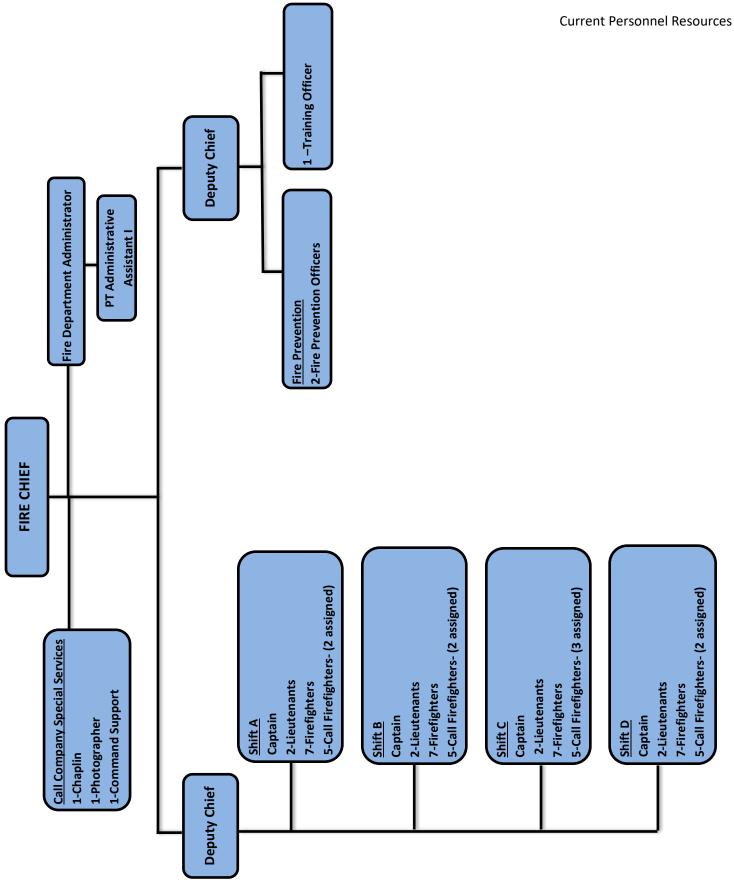

This year we successfully negotiated five out of six union contracts. A consistent message across the organization was concerns about recruitment, retention, employee wellbeing and overall mental health. Several departments and/or divisions have been running short staffed for an extended period of time. During the recession (2008-2012) positions were cut across the organization but services were not reduced. In fact, since that time the city has added recreational facilities (parks, trails, amenities), expanded the library space, managed more grant funded projects than ever before, taken on a multi-year financial software project, increased efforts related to Diversity, Equity, Inclusion goals and training, increased call volume in our emergency services departments and more. Each year we strive to strike a balance between the needs of the department and the pressure of the tax rate. This year it was necessary to make staffing adjustments in several departments/divisions including the addition of four firefighters to the fire department.

In 2022, we conducted a Fire department staffing analysis. One of the report's recommendations includes the hiring of four additional firefighters to maintain a staffing level of 10 firefighters per shift. We have been staffing the 10th person per shift utilizing overtime. This was in response to increased call volumes (from 3,638 calls in 2009 to 5,508 calls in 2022) without a corresponding increase in staffing levels. In 2022, an Assistance to Fire Fighters

(SAFER) Grant was sought to assist with the costs of adding additional personnel for the first four years. Unfortunately, the city was not awarded the grant. In April 2023, the council voted to move forward with the hiring of the additional firefighters in FY 2023 and to exclude the increased costs from the fiscal policy budget limitation for FY 2024. The FY 2024 budget proposal includes an increase of \$452,323 in personnel costs for the additional positions.