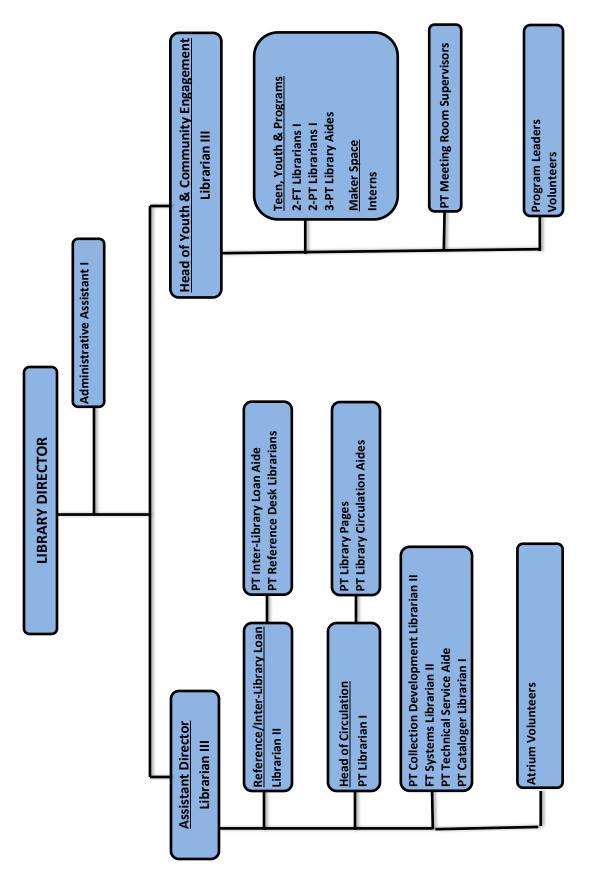

This year the Patricia T. Russell Park project will be complete. As anticipated, this budget includes the necessary Maintenance Aid I position to maintain this park and our growing trail network. The Library Annex project was a wonderful example of community generosity and creative funding scenarios to build this additional community resource. However, the plan to utilize volunteers to staff the space has proven to be ineffective and placed additional burdens on our existing staff. The FY 2024 budget proposal combines two part-time positions at the library into one full time position and expands one qualified part-time partially benefited position (32hrs) to a fulltime Librarian II. The tight labor market has led to quick turnover and fewer applicants for part-time positions across the organization. This has been especially challenging for the library because part-time positions currently make up nearly 60% of library staffing.