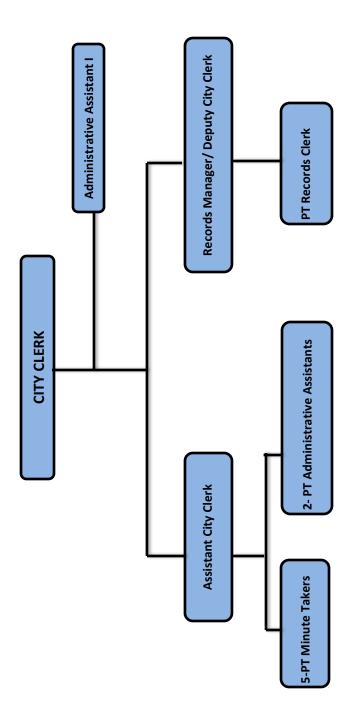

# City of Keene FY 2023 – 2024 Operating Budget Table of Contents Alphabetic Index

| <u>Description</u>                                                                    | Page #  |
|---------------------------------------------------------------------------------------|---------|
| Administrative Services                                                               | 69-94   |
| Airport - General Fund                                                                | 136-140 |
| Allocation of Proposed Property Tax to City Departments - General Fund                | 10      |
| Appendix                                                                              | 230-249 |
| Assessing - GeneralFund                                                               | 70-75   |
| Boards & Commissions - General Fund                                                   | 38      |
| Capital Improvement Program - Equipment (Fleet ) Fund                                 | 224     |
| Capital Improvement Program - General Fund                                            | 45-50   |
| Capital Improvement Program - Parking Fund                                            | 166     |
| Capital Improvement Program - Sewer Fund                                              | 195     |
| Capital Improvement Program - Solid Waste Fund                                        | 184     |
| Capital Improvement Program - Water Fund                                              | 209     |
| City Attorney - General Fund                                                          | 57-60   |
| City Clerk - General Fund                                                             | 61-67   |
| City Manager Message                                                                  | Insert  |
| City Manager's Office -General Fund                                                   | 51-56   |
| Community Development - General Fund                                                  | 141-145 |
| Community Funded Events (Revenues & Expenditures) - General Fund                      | 43-44   |
| Community Services                                                                    | 95-134  |
| Elected & Appointed Officials                                                         | 35-68   |
| Elected & Appointed Officials with Terms & Standing Committees                        | 36      |
| Equipment (Fleet) Fund                                                                | 220-228 |
| Expenditure Budget – by Department; by Account; by Personnel/Operating - General Fund | 23-30   |
| Expenditure Budget - Equipment (Fleet) Fund                                           | 227-228 |
| Expenditure Budget - Parking Fund                                                     | 170-171 |
| Expenditure Budget - PC Replacement Fund                                              | 178     |
| Expenditure Budget - Sewer Fund                                                       | 199-203 |
| Expenditure Budget - Solid Waste Fund                                                 | 188-190 |
| Expenditure Budget - Water Fund                                                       | 213-217 |
| Expenditure Budget (chart) - General Fund                                             | 9       |
| Finance - General Fund                                                                | 76-86   |
| Fire - General Fund                                                                   | 96-103  |
| Fiscal Policies R-2022-33                                                             | 230-240 |
|                                                                                       |         |

| <u>Description</u> General Fund                                                              | Page # 2-157     |
|----------------------------------------------------------------------------------------------|------------------|
| Human Resources - General Fund                                                               | 87-90            |
|                                                                                              | 91-94            |
| Information Technology - General Fund                                                        |                  |
| Library - General Fund                                                                       | 104-108<br>31-34 |
| Long-Term Debt - General Fund  Long-Term Debt - Parking Fund                                 |                  |
|                                                                                              | 167              |
| Long-Term Debt - Sewer Fund                                                                  | 196<br>185       |
| Long-Term Debt - Solid Waste Fund                                                            | 210              |
| Long-Term Debt - Water Fund                                                                  | 38               |
| Mayor & Council - General Fund                                                               | 2-34             |
| Municipal Society                                                                            | -                |
| Municipal Services                                                                           | 135-158          |
| Operating Revenues & Expenditures - Equipment (Fleet) Fund                                   | 223              |
| Operating Revenues & Expenditures - Parking Fund                                             | 165              |
| Operating Revenues & Expenditures - PC Replacement Fund                                      | 176              |
| Operating Revenues & Expenditures - Sewer Fund                                               | 194              |
| Operating Revenues & Expenditures - Solid Waste Fund                                         | 183              |
| Operating Revenues & Expenditures - Water Fund                                               | 208              |
| Operating Revenues & Expenditures / Operating Budget Fiscal Policy Compliance - General Fund | 11-15            |
| Organizational Chart                                                                         | 37               |
| Other Financing - General Fund                                                               | 38               |
| Outside Agencies - General Fund                                                              | 39-42            |
| Overview & Summary - General Fund                                                            | 2-7              |
| Overview; Services; Objectives; Metrics - Equipment (Fleet) Fund                             | 220-222          |
| Overview; Services; Objectives; Metrics - Parking Fund                                       | 160-164          |
| Overview; Services; Objectives; Metrics - PC Replacement Fund                                | 174-175          |
| Overview; Services; Objectives; Metrics - Sewer Fund                                         | 192-193          |
| Overview; Services; Objectives; Metrics - Solid Waste Fund                                   | 180-182          |
| Overview; Services; Objectives; Metrics - Water Fund                                         | 206-207          |
| Parking Fund                                                                                 | 160-171          |
| Parks, Recreation & Facilities - General Fund                                                | 109-125          |
| PC Replacement Fund                                                                          | 174-178          |
| Police - General Fund                                                                        | 126-133          |
| Public Works - General Fund                                                                  | 146-157          |
| Revenue Budget - Equipment (Fleet) Fund                                                      | 225              |
| Revenue Budget - General Fund                                                                | 16-19            |
| Revenue Budget - Parking Fund                                                                | 168              |