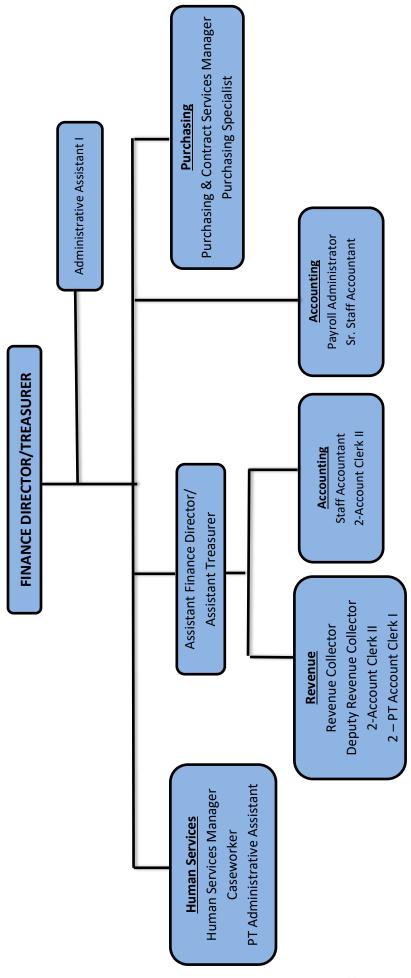

The Finance department has been short staffed since the retirement of former finance director back in 2018. Recruitment of qualified staff has proven to be difficult in this market. Meanwhile, the department has undertaken a significant software conversion project spanning multiple years. In addition, the number of grants that we have been awarded and now manage has grown significantly. In 2019, we had 33 active (27 Federal + 6 State/Other) and in 2022 we had 50 active (39 Federal + 11 State/Other). The federal grants alone in 2022 have brought 27 million dollars to the City of Keene. However, we have not added staff to support this effort. The FY 2024 budget does not add staff to the finance department, but includes restructuring/regrading of several positions (Sr. Staff Accountant and Administrative Assistant I) to include skill sets and experience required to support expanded duties establishing including two Accounting and Fund Manager positions. Additional administrative support for the finance department will be provided through temporary part-time contracts and internships. Related to the increase in grants is a corresponding increase in projects. Therefore, the FY 2024 budget also adds a project management position in the Public Works department.

The Human Resources (H.R.) role in our organization has also evolved over the years and is continuing to adapt to maximize the use of technology. Utilizing the new financial software system, the organization is transitioning to electronic systems to manage a multitude of employment and life changes that occur over the course of employment with the City. To support expanding institutional knowledge and internal controls, workflow is shifting to improve accuracy and support development of more efficient processes. In addition, the expected transition of long-term staff members included a scheduled retirement early in 2024, transfer of institutional knowledge and re-alignment of certain responsibilities, positions the department to better meet organizational needs. To prepare for the retirements and adjust for the workload changes, the FY 2024 budget includes an adjustment to the H.R administrative position. The position is proposed as an H.R. Specialist with an increase in hours from 25 hours per week to 37.5 hours per week and will be assuming additional responsibilities related to database management, financial/payroll related functions and other duties currently handled by our H.R. Director.