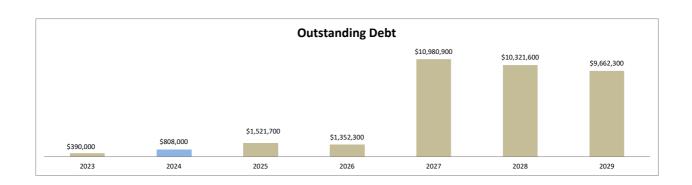

#### **BOND RATING, DEBT SERVICE AND CAPITAL**

Larger projects, including those identified in the City's CIP, are typically financed through the sale of bonds or other long-term obligations. The City's fiscal health was affirmed by Standard and Poor's assignment of an AA/Stable long-term rating when the City went to market with debt in September 2018. The City's fiscal practices, including incorporation of operating budget and capital program projections and relatively rapid amortization of debt and fund stabilization policies are factors viewed favorably by rating agencies. This assessment attracts investors to City bonds and helps keep interest rates relatively low.

The next anticipated issuance of financial obligations is in the summer of 2023. The City Council authorizes the issuance of financial obligations annually, however, in order to save issuance costs, the City normally issues long-term debt every other year.

| Resolution | Fund         | Description                                  | Amount      | Term |
|------------|--------------|----------------------------------------------|-------------|------|
| R-2023-14  | General Fund | Road Preservation and Rehabilitation Program | \$520,000   | 10   |
| R-2023-15  | General Fund | Stormwater Resiliency Program                | \$1,374,000 | 15   |
| R-2023-16  | General Fund | Thompson Road Stabilization                  | \$1,057,000 | 10   |
|            |              | Subtotal - General Fund                      | \$2,951,000 |      |
|            |              | Total - All Funds                            | \$2,951,000 |      |