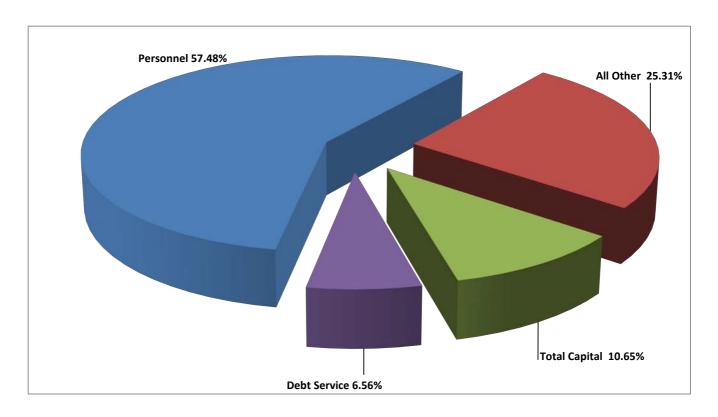

FY 2023-2024 Proposed General Fund Expenditure Budget

|                                | <u>Pro</u> | FY 2024<br>posed Budget | Percent of<br><u>Total</u> |
|--------------------------------|------------|-------------------------|----------------------------|
| Personnel                      | \$         | 29,136,000              | 57.48%                     |
| All Other                      |            | 12,827,496              | 25.31%                     |
| <b>Operations Budget</b>       | \$         | 41,963,496              | 82.79%                     |
| Capital (Net of Sale of Bonds) |            | 2,448,768               | 4.83%                      |
| Debt Service                   |            | 3,324,493               | 6.56%                      |
| Operating Budget               | \$         | 47,736,757              | 94.18%                     |
| Capital (Sale of Bonds)        |            | 2,951,000               | 5.82%                      |
| <b>Total Proposed Budget</b>   | \$         | 50,687,757              | 100.00%                    |