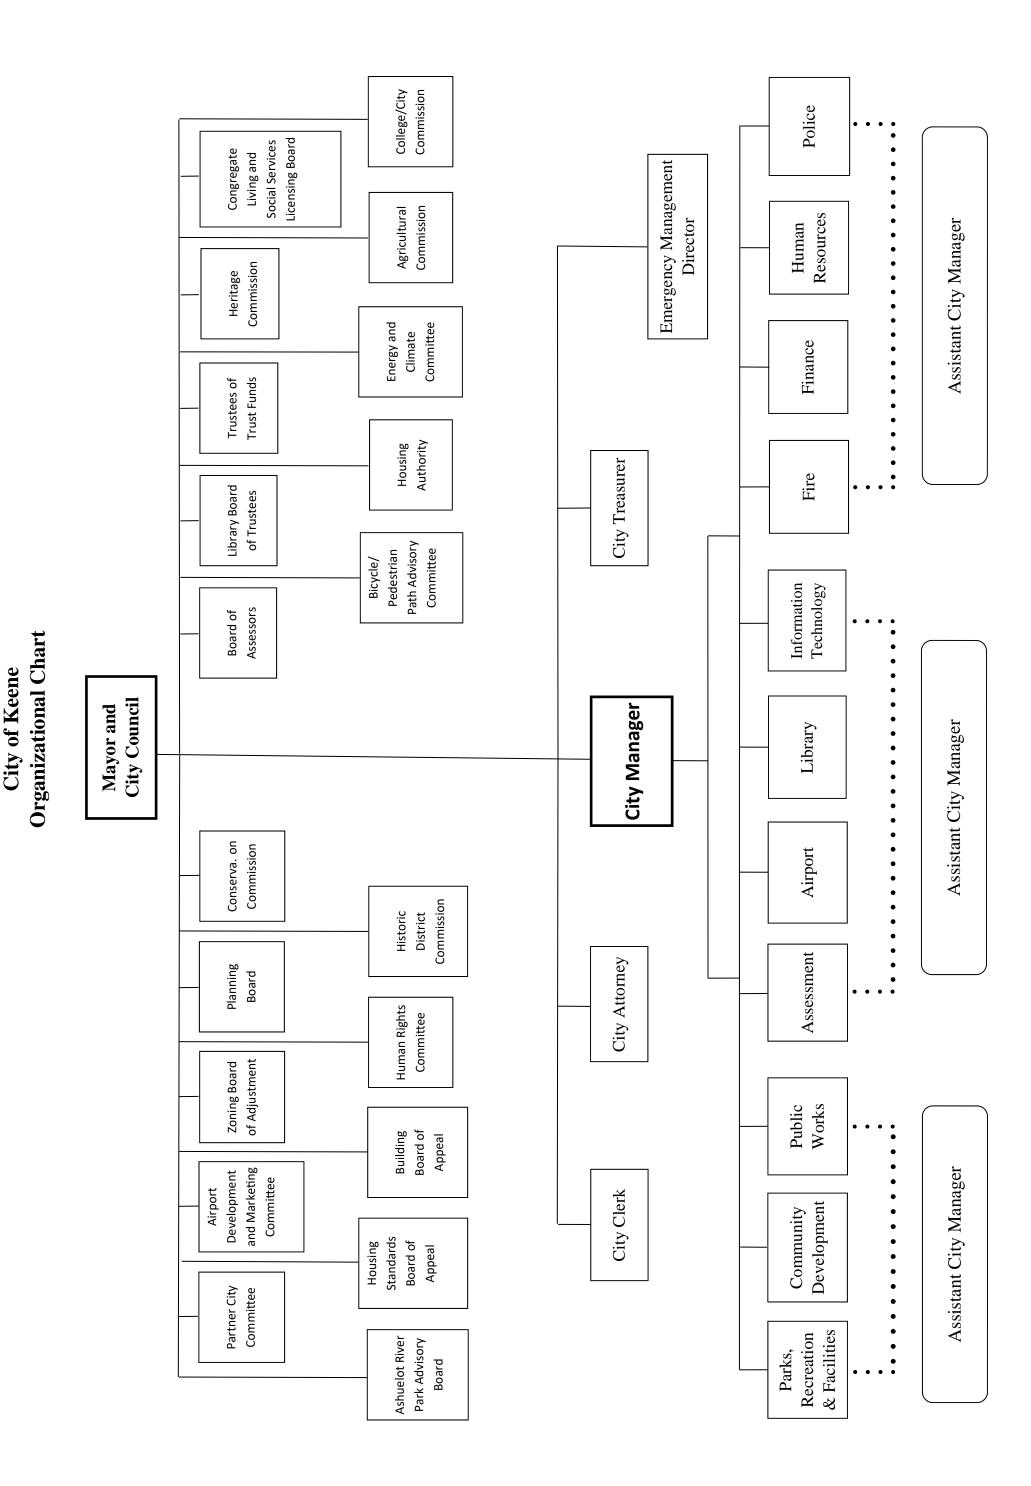

## FY 2023 – 2024 Operating Budget Table of Contents

| Message & Overview                                                            |       |  |
|-------------------------------------------------------------------------------|-------|--|
| City Manager Message Insert                                                   |       |  |
| General Fund                                                                  |       |  |
| Overview & Summary                                                            | 2-7   |  |
| Revenue Budget (chart)                                                        | 8     |  |
| Expenditure Budget (chart)                                                    | 9     |  |
| Allocation of Proposed Property Tax to City Departments                       | 10    |  |
| Operating Revenues & Expenditures / Operating Budget Fiscal Policy Compliance | 11-15 |  |
| Revenue Budget                                                                | 16-19 |  |
| Supplemental Requests                                                         | 20-22 |  |
| Expenditure Budget – by Department; by Account; by Personnel/Operating        | 23-30 |  |
| Long-Term Debt                                                                | 31-34 |  |
| ELECTED & APPOINTED OFFICIALS                                                 |       |  |
| Elected & Appointed Officials with Terms & Standing Committees                | 36    |  |
| Organizational Chart                                                          | 37    |  |
| Mayor & Council / Other Financing                                             | 38    |  |
| Mayor & Council / Transfer-Capital & Other                                    | 38    |  |
| Mayor & Council                                                               | 38    |  |
| Mayor & Council / Boards & Commissions                                        | 38    |  |
| Mayor & Council / Outside Agencies                                            | 39-42 |  |
| Mayor & Council / Community Funded Events (Revenues & Expenditures)           | 43-44 |  |
| Mayor & Council / Capital Appropriations                                      | 45-50 |  |
| City Manager's Office                                                         | 51-56 |  |
| City Attorney                                                                 | 57-60 |  |
| City Clerk                                                                    | 61-67 |  |
| ADMINISTRATIVE SERVICES                                                       |       |  |
| Assessing                                                                     | 70-75 |  |
| Finance                                                                       | 76-86 |  |
| Human Resources                                                               | 87-90 |  |
| Information Technology                                                        | 91-94 |  |

| <u>Description</u> General Fund                                                              | Page # 2-157     |
|----------------------------------------------------------------------------------------------|------------------|
| Human Resources - General Fund                                                               | 87-90            |
|                                                                                              | 91-94            |
| Information Technology - General Fund                                                        |                  |
| Library - General Fund                                                                       | 104-108<br>31-34 |
| Long-Term Debt - General Fund  Long-Term Debt - Parking Fund                                 |                  |
|                                                                                              | 167              |
| Long-Term Debt - Sewer Fund                                                                  | 196<br>185       |
| Long-Term Debt - Solid Waste Fund                                                            | 210              |
| Long-Term Debt - Water Fund                                                                  | 38               |
| Mayor & Council - General Fund                                                               | 2-34             |
| Municipal Society                                                                            | -                |
| Municipal Services                                                                           | 135-158          |
| Operating Revenues & Expenditures - Equipment (Fleet) Fund                                   | 223              |
| Operating Revenues & Expenditures - Parking Fund                                             | 165              |
| Operating Revenues & Expenditures - PC Replacement Fund                                      | 176              |
| Operating Revenues & Expenditures - Sewer Fund                                               | 194              |
| Operating Revenues & Expenditures - Solid Waste Fund                                         | 183              |
| Operating Revenues & Expenditures - Water Fund                                               | 208              |
| Operating Revenues & Expenditures / Operating Budget Fiscal Policy Compliance - General Fund | 11-15            |
| Organizational Chart                                                                         | 37               |
| Other Financing - General Fund                                                               | 38               |
| Outside Agencies - General Fund                                                              | 39-42            |
| Overview & Summary - General Fund                                                            | 2-7              |
| Overview; Services; Objectives; Metrics - Equipment (Fleet) Fund                             | 220-222          |
| Overview; Services; Objectives; Metrics - Parking Fund                                       | 160-164          |
| Overview; Services; Objectives; Metrics - PC Replacement Fund                                | 174-175          |
| Overview; Services; Objectives; Metrics - Sewer Fund                                         | 192-193          |
| Overview; Services; Objectives; Metrics - Solid Waste Fund                                   | 180-182          |
| Overview; Services; Objectives; Metrics - Water Fund                                         | 206-207          |
| Parking Fund                                                                                 | 160-171          |
| Parks, Recreation & Facilities - General Fund                                                | 109-125          |
| PC Replacement Fund                                                                          | 174-178          |
| Police - General Fund                                                                        | 126-133          |
| Public Works - General Fund                                                                  | 146-157          |
| Revenue Budget - Equipment (Fleet) Fund                                                      | 225              |
| Revenue Budget - General Fund                                                                | 16-19            |
| Revenue Budget - Parking Fund                                                                | 168              |