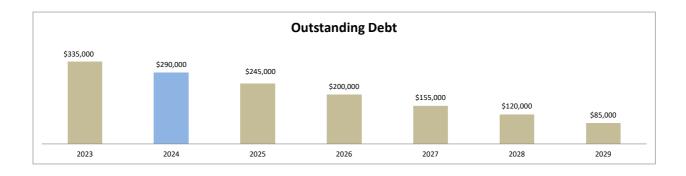

#### Debt

"The City of Keene will contain its General Fund debt service, on a five (5) year average, at or less than twelve percent (12%) of the General Fund operating budget".

All authorized issued, unissued, and proposed debt is within the 12% cap established in the fiscal policy.

| Adopted Budget | PROPOSED BUDGET | Projected | Projected |
|----------------|-----------------|-----------|-----------|
| 2022-2023      | 2023-2024       | 2024-2025 | 2025-2026 |
| 10.31%         | 9.50%           | 8.78%     | 8.24%     |