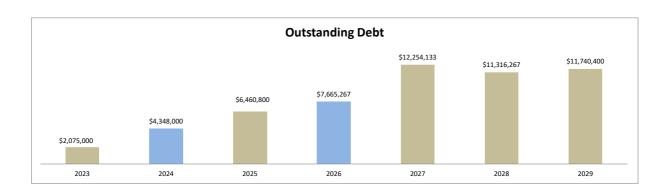

#### **BOND RATING, DEBT SERVICE AND CAPITAL**

Larger projects, including those identified in the City's CIP, are typically financed through the sale of bonds or other long-term obligations. The City's fiscal health was affirmed by Standard and Poor's assignment of an AA/Stable long-term rating when the City went to market with debt in September 2018. The City's fiscal practices, including incorporation of operating budget and capital program projections and relatively rapid amortization of debt and fund stabilization policies are factors viewed favorably by rating agencies. This assessment attracts investors to City bonds and helps keep interest rates relatively low.

The next anticipated issuance of financial obligations is in the summer of 2023. The City Council authorizes the issuance of financial obligations annually, however, in order to save issuance costs, the City normally issues long-term debt every other year.

| Resolution | Fund         | Description                                  | Amount      | Term |
|------------|--------------|----------------------------------------------|-------------|------|
| R-2023-14  | General Fund | Road Preservation and Rehabilitation Program | \$520,000   | 10   |
| R-2023-15  | General Fund | Stormwater Resiliency Program                | \$1,374,000 | 15   |
| R-2023-16  | General Fund | Thompson Road Stabilization                  | \$1,057,000 | 10   |
|            |              | Subtotal - General Fund                      | \$2,951,000 |      |
|            |              | Total - All Funds                            | \$2,951,000 |      |