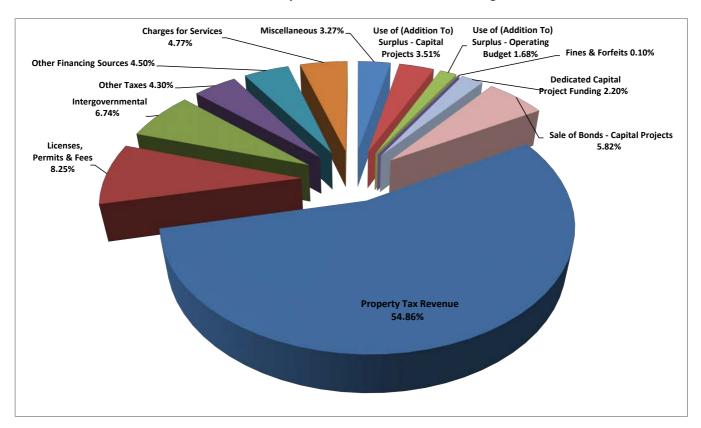

#### FY 2023-2024 Proposed General Fund Revenue Budget

|                                                    | Pro | FY 2024<br>posed Budget | Percent of<br>Total |
|----------------------------------------------------|-----|-------------------------|---------------------|
| Current Revenues                                   |     | ,                       | <u></u>             |
| Property Tax Revenue                               | \$  | 27,808,122              | 54.86%              |
| Licenses, Permits & Fees                           | •   | 4,183,392               | 8.25%               |
| Intergovernmental                                  |     | 3,416,783               | 6.74%               |
| Other Taxes                                        |     | 2,179,867               | 4.30%               |
| Other Financing Sources                            |     | 2,282,397               | 4.50%               |
| Charges for Services                               |     | 2,415,896               | 4.77%               |
| Miscellaneous                                      |     | 1,657,871               | 3.27%               |
| Use of (Addition To) Surplus - Capital Projects    |     | 1,778,474               | 3.51%               |
| Use of (Addition To) Surplus - Operating Budget    |     | 850,000                 | 1.68%               |
| Fines & Forfeits                                   |     | 51,332                  | 0.10%               |
| Total Current Revenues                             | \$  | 46,624,134              | 91.98%              |
| Noncurrent Revenues (1)                            |     |                         |                     |
| Dedicated Capital Project Funding                  |     | 1,112,623               | 2.20%               |
| Sale of Bonds - Capital Projects                   |     | 2,951,000               | 5.82%               |
| Total Noncurrent Revenues                          | \$  | 4,063,623               | 8.02%               |
| Total Proposed Budget                              | \$  | 50,687,757              | 100.00%             |
| (1) Noncurrent / Dedicated Revenue Capital Funding |     |                         |                     |
| Bonds To Be Issued                                 | \$  | 2,951,000               |                     |
| Dedicated Capital Project Funding                  |     |                         |                     |
| Capital Project Balances                           |     |                         |                     |
| Use of Capital Reserves                            |     | 1,112,623               |                     |
| Total Noncurrent Revenues                          | \$  | 4,063,623               |                     |