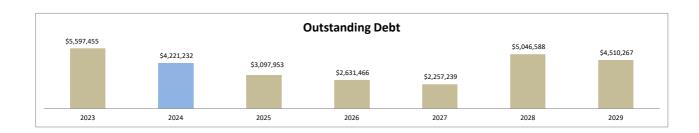

#### **BOND RATING, DEBT SERVICE AND CAPITAL**

Larger projects, including those identified in the City's CIP, are typically financed through the sale of bonds or other long-term obligations. The City's fiscal health was affirmed by Standard and Poor's assignment of an AA/Stable long-term rating when the City went to market with debt in September 2018. The City's fiscal practices, including incorporation of operating budget and capital program projections and relatively rapid amortization of debt and fund stabilization policies are factors viewed favorably by rating agencies. This assessment attracts investors to City bonds and helps keep interest rates relatively low.

The next anticipated issuance of financial obligations is in the summer of 2023. The City Council authorizes the issuance of financial obligations annually, however, in order to save issuance costs, the City normally issues long-term debt every other year.

| Resolution | Fund         | Description                                  | Amount      | Term |
|------------|--------------|----------------------------------------------|-------------|------|
| R-2023-14  | General Fund | Road Preservation and Rehabilitation Program | \$520,000   | 10   |
| R-2023-15  | General Fund | Stormwater Resiliency Program                | \$1,374,000 | 15   |
| R-2023-16  | General Fund | Thompson Road Stabilization                  | \$1,057,000 | 10   |
|            |              | Subtotal - General Fund                      | \$2,951,000 |      |
|            |              | Total - All Funds                            | \$2,951,000 |      |